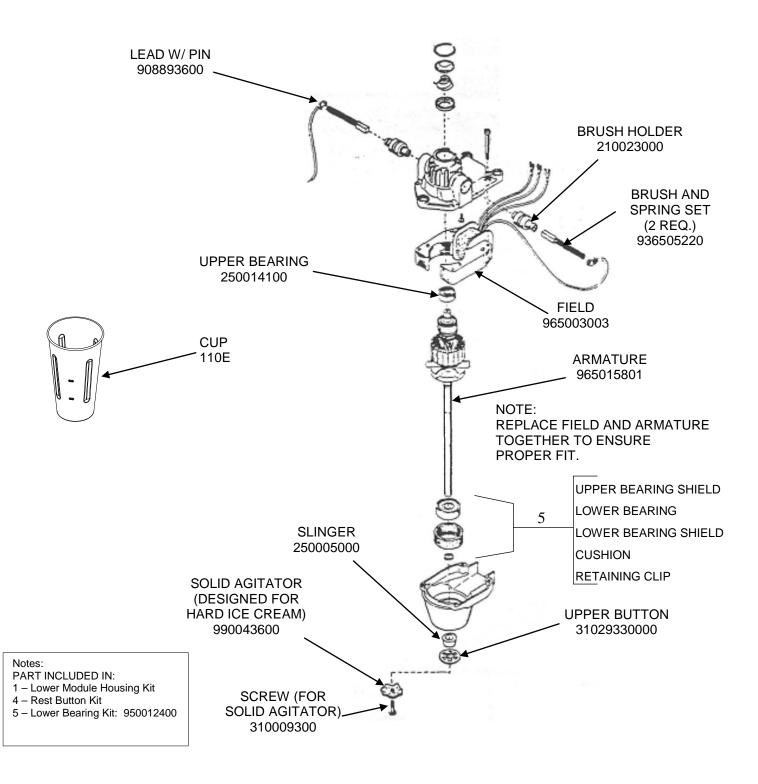

## Parts and Accessories Diagram

PROPRIETARY RIGHTS NOTICE This document and all information contained within it is the property of Hamilton Beach Brands, Inc. (HBB). It is confidential and proprietary and has been provided to you for a limited purpose. It must be returned or destroyed upon request. Disclosure, reproduction or use of this document and any information contained within it, in full or in part, for any purpose is forbidden without the prior written consent of HBB. No photographs may be taken of any article fabricated or assembled from this document without the prior written consent of HBB.

| Hamilton Beach<br>4421 Waterfront Drive<br>Glen Allen, VA 23060 | Revision Description: | Remove Butterfly Agitator |                |        |             |              |        |   |
|-----------------------------------------------------------------|-----------------------|---------------------------|----------------|--------|-------------|--------------|--------|---|
|                                                                 | Request Number:       | DOC047                    | Revision Date: |        | 2/04/2019   | Approved by: | DOC047 |   |
|                                                                 | Issue Code(s):        | CS, SP                    | Page:          | 3 of 3 | Document #: | 510001800    | Rev:   | E |