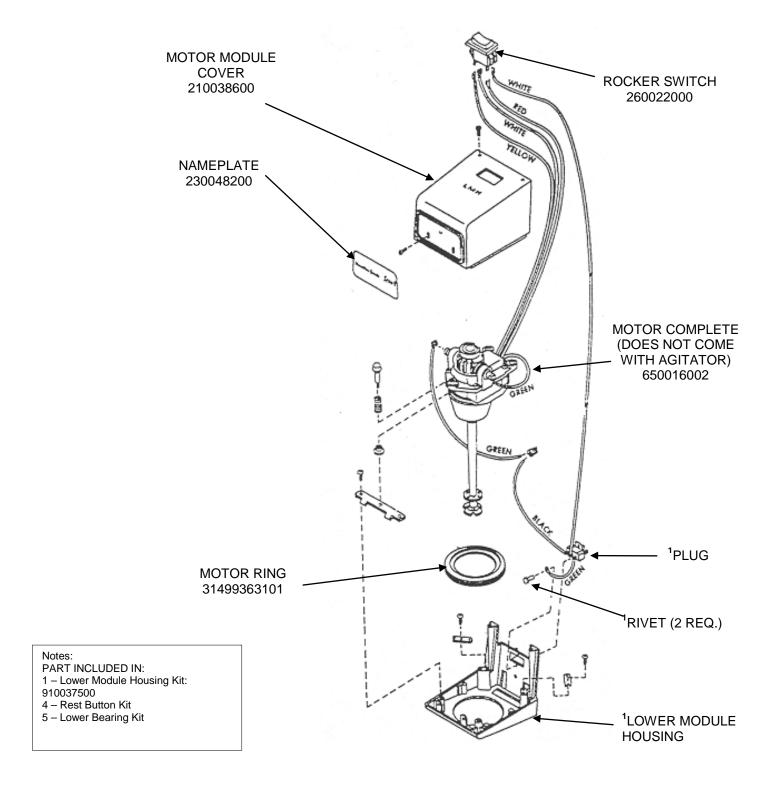

## Parts and Accessories Diagram

PROPRIETARY RIGHTS NOTICE This document and all information contained within it is the property of Hamilton Beach Brands, Inc. (HBB). It is confidential and proprietary and has been provided to you for a limited purpose. It must be returned or destroyed upon request. Disclosure, reproduction or use of this document and any information contained within it, in full or in part, for any purpose is forbidden without the prior written consent of HBB. No photographs may be taken of any article fabricated or assembled from this document without the prior written consent of HBB.

| Hamilton Beach<br>4421 Waterfront Drive<br>Glen Allen, VA 23060 | Revision Description: | Remove Butt | Remove Butterfly Agitator |        |             |              |        |   |  |
|-----------------------------------------------------------------|-----------------------|-------------|---------------------------|--------|-------------|--------------|--------|---|--|
|                                                                 | Request Number:       | DOC047      | Revision Date:            |        | 2/04/2019   | Approved by: | DOC047 |   |  |
|                                                                 | Issue Code(s):        | CS, SP      | Page:                     | 2 of 3 | Document #: | 510001800    | Rev:   | E |  |