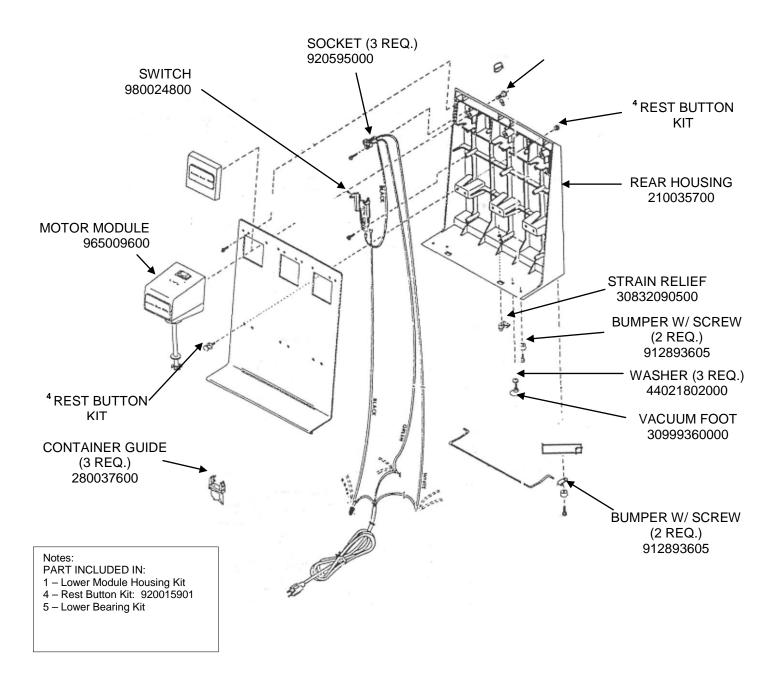

## Parts and Accessories Diagram

PROPRIETARY RIGHTS NOTICE This document and all information contained within it is the property of Hamilton Beach Brands, Inc. (HBB). It is confidential and proprietary and has been provided to you for a limited purpose. It must be returned or destroyed upon request. Disclosure, reproduction or use of this document and any information contained within it, in full or in part, for any purpose is forbidden without the prior written consent of HBB. No photographs may be taken of any article fabricated or assembled from this document without the prior written consent of HBB.

| Hamilton Beach<br>4421 Waterfront Drive<br>Glen Allen, VA 23060 | Revision Description | on: Remove Butt | Remove Butterfly Agitator |        |             |              |        |              |  |  |
|-----------------------------------------------------------------|----------------------|-----------------|---------------------------|--------|-------------|--------------|--------|--------------|--|--|
|                                                                 | Request Number:      | DOC047          | Revision Date:            |        | 2/04/2019   | Approved by: | DOC047 |              |  |  |
|                                                                 | Issue Code(s):       | CS, SP          | Page:                     | 1 of 3 | Document #: | 510001800    | Rev:   | $\mathbf{E}$ |  |  |