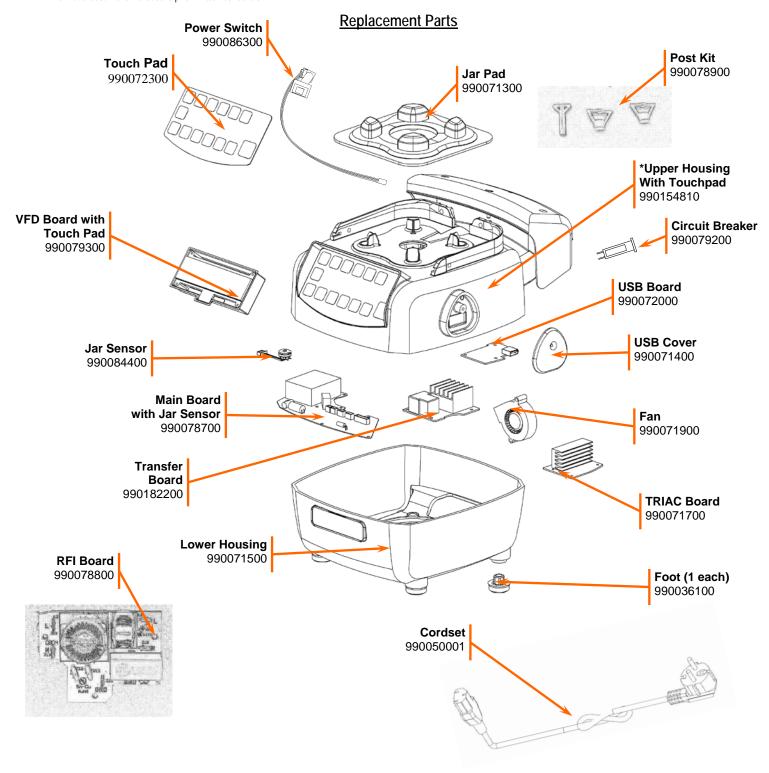

## Parts and Accesories Diagram Model HBH850-CE

PROPRIETARY RIGHTS NOTICE This document and all information contained within it is the property of Hamilton Beach Brands, Inc. (HBB). It is confidential and proprietary and has been provided to you for a limited purpose. It must be returned or destroyed upon request. Disclosure, reproduction or use of this document and any information contained within it, in full or in part, for any purpose is forbidden without the prior written consent of HBB. No photographs may be taken of any article fabricated or assembled from this document without the prior written consent of HBB.

**NOTE:** Power Switch 990086300 and Circuit Breaker 990079200 work for Series A-K but not with Series L+ or with new upper housing 990154810. Series A-K please reference Tech. Services for how to jumper the board with the removal of the front power button.

| Hamilton Beach<br>4421 Waterfront Drive<br>Glen Allen, VA 23060 | Revision Description: | Update Upper Housing |                |        |             |              |         |   |
|-----------------------------------------------------------------|-----------------------|----------------------|----------------|--------|-------------|--------------|---------|---|
|                                                                 | Request Number:       | DOC7420              | Revision Date: |        | 2/2/2017    | Approved by: | DOC7420 |   |
|                                                                 | Issue Code(s):        |                      | Page:          | 1 of 4 | Document #: | 510024900    | Rev:    | L |