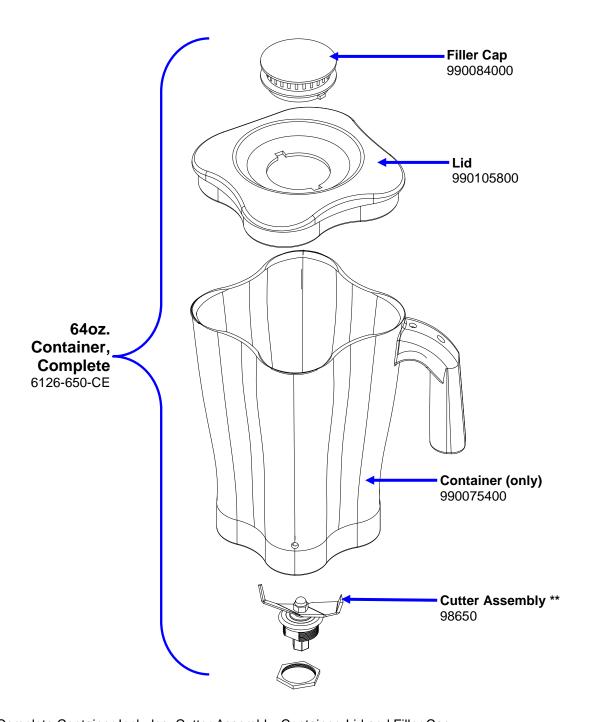

### Parts and Accesories Diagram Model HBH850-CE

PROPRIETARY RIGHTS NOTICE and an all information contained within it is the property of Hamilton Beach Brands, Inc. (HBB). It is confidential and proprietary and has been provided to you for a limited purpose. It must be returned or destroyed upon request. Disclosure, reproduction or use of this document and any information contained within it, in full or in part, for any purpose is forbidden without the prior written consent of HBB. No photographs may be taken of any article fabricated or assembled from this document without the prior written consent of HBB.

#### Notes:

- \*Complete Container Includes: Cutter Assembly, Container, Lid and Filler Cap
- \*\*Cutter Assembly Includes: Blade, Lock Washer, Hex Nut, Drive Coupling Attachment and Cutter Bearing Assembly.

| Hamilton Beach<br>4421 Waterfront Drive<br>Glen Allen, VA 23060 | Revision Description | n: Update Upper | Update Upper Housing |        |             |              |         |   |
|-----------------------------------------------------------------|----------------------|-----------------|----------------------|--------|-------------|--------------|---------|---|
|                                                                 | Request Number:      | DOC7420         | Revision Date:       |        | 2/2/2017    | Approved by: | DOC7420 |   |
|                                                                 | Issue Code(s):       |                 | Page:                | 3 of 4 | Document #: | 510024900    | Rev:    | L |