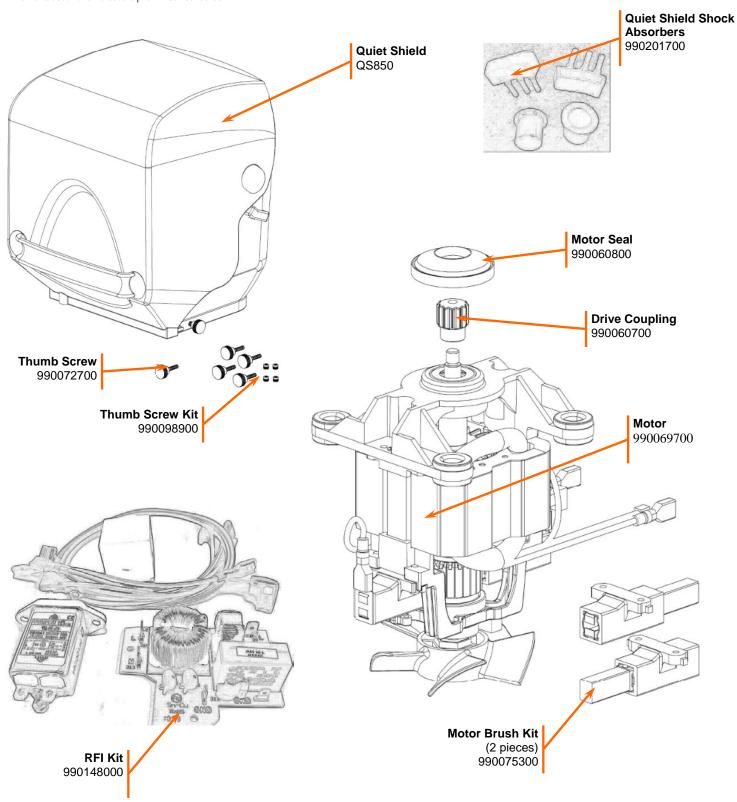

## Parts and Accesories Diagram Model HBH850-CE

PROPRIETARY RIGHTS NOTICE This document and all information contained within it is the property of Hamilton Beach Brands, Inc. (HBB). It is confidential and proprietary and has been provided to you for a limited purpose. It must be returned or destroyed upon request. Disclosure, reproduction or use of this document and any information contained within it, in full or in part, for any purpose is forbidden without the prior written consent of HBB. No photographs may be taken of any article fabricated or assembled from this document without the prior written consent of HBB.

| Hamilton Beach<br>4421 Waterfront Drive<br>Glen Allen, VA 23060 | Revision Description: | Update Upper | Update Upper Housing |        |             |              |         |   |
|-----------------------------------------------------------------|-----------------------|--------------|----------------------|--------|-------------|--------------|---------|---|
|                                                                 | Request Number:       | DOC7420      | 20 Revision Date:    |        | 2/2/2017    | Approved by: | DOC7420 |   |
|                                                                 | Issue Code(s):        |              | Page:                | 2 of 4 | Document #: | 510024900    | Rev:    | L |