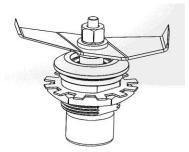

### **Replacement Parts**

**Power Cord** 990167370

Cutter Assembly 98650

| Hamilton Beach<br>4421 Waterfront Drive | Revision Description: Replace Reset Switch part number. |         |                |        |             |              |         |   |  |
|-----------------------------------------|---------------------------------------------------------|---------|----------------|--------|-------------|--------------|---------|---|--|
|                                         | Request Number:                                         | DOC7419 | Revision Date: |        | 1/31/2017   | Approved by: | DOC7419 |   |  |
| Glen Allen, VA 23060                    | Issue Code(s):                                          |         | Page:          | 2 of 3 | Document #: | 540009407    | Rev:    | B |  |