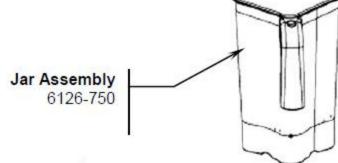

## **Accessories**

| 4421 Waterfront Drive Request Number: DOC/419 Revision Date: 1/31/2017 Approved by: DOC/419 | Lisusities Desails                      |                      | <b>Revision Description</b> | Replace Reset Switch part number. |       |           |              |           |      |   |
|---------------------------------------------------------------------------------------------|-----------------------------------------|----------------------|-----------------------------|-----------------------------------|-------|-----------|--------------|-----------|------|---|
|                                                                                             | Hamilton Beach<br>4421 Waterfront Drive | Request Number:      | DOC7419                     | Revision Date:                    |       | 1/31/2017 | Approved by: | DOC7419   |      |   |
| Glen Allen, VA 23060 Issue Code(s): Page: 3 of 3 Document #: 540009407 Rev:                 |                                         | Glen Allen, VA 23060 | Issue Code(s):              |                                   | Page: | 3 of 3    | Document #:  | 540009407 | Rev: | В |