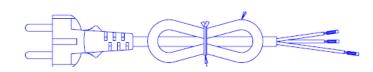

### **Replacement Parts**

**Power Cord** 990167370

Cutter Assembly 98650

| Hamilton Beach<br>4421 Waterfront Drive | Revision Description: Replace Reset Switch part number. |         |                |        |             |              |         |   |  |
|-----------------------------------------|---------------------------------------------------------|---------|----------------|--------|-------------|--------------|---------|---|--|
|                                         | Request Number:                                         | DOC7419 | Revision Date: |        | 1/31/2017   | Approved by: | DOC7419 |   |  |
| Glen Allen, VA 23060                    | Issue Code(s):                                          |         | Page:          | 2 of 3 | Document #: | 540009407    | Rev:    | B |  |