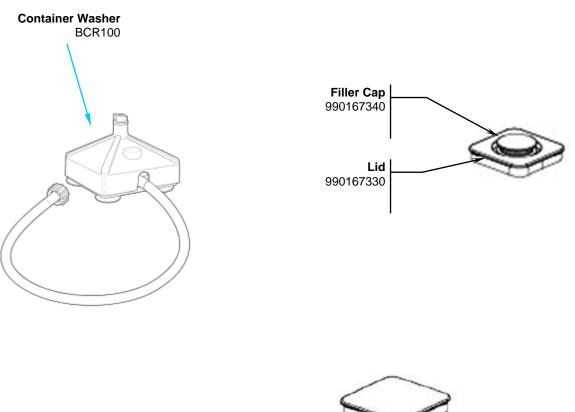

## **Accessories**

| 4421 Waterfront Drive Request Number: DOC/419 Revision Date: 1/31/2017 Approved by: DOC/419 | Lisusities Desails                      |                      | <b>Revision Description</b> | Replace Reset Switch part number. |       |           |              |           |      |   |
|---------------------------------------------------------------------------------------------|-----------------------------------------|----------------------|-----------------------------|-----------------------------------|-------|-----------|--------------|-----------|------|---|
|                                                                                             | Hamilton Beach<br>4421 Waterfront Drive | Request Number:      | DOC7419                     | Revision Date:                    |       | 1/31/2017 | Approved by: | DOC7419   |      |   |
| Glen Allen, VA 23060 Issue Code(s): Page: 3 of 3 Document #: 540009407 Rev:                 |                                         | Glen Allen, VA 23060 | Issue Code(s):              |                                   | Page: | 3 of 3    | Document #:  | 540009407 | Rev: | В |