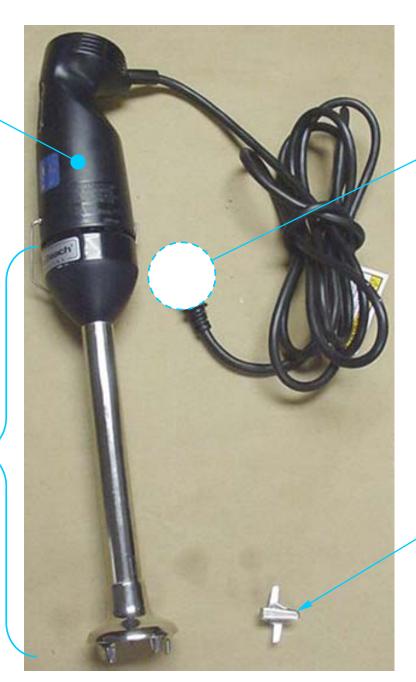

COUNTRY SPECIFIC PLUG TYPE

SPINDLE KIT HMIA200B

BLADE, CHOPPER 990034800

CLUTCH, RUBBER 990034700

| Hamilton Beach        |
|-----------------------|
| 4421 Waterfront Drive |
| Glen Allen, VA 23060  |

| 3 | Revision Description | n: PRODUCTIO | PRODUCTION RELEASE |        |             |              |      |   |
|---|----------------------|--------------|--------------------|--------|-------------|--------------|------|---|
| י | Request Number:      | HQE-5951     | Revision Date:     |        | 01/16/08    | Approved by: |      |   |
| ) | Issue Code(s):       | SP, CS       | Page:              | 1 of 1 | Document #: | 5100180XX    | Rev: | A |