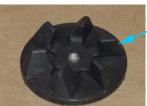

COUNTRY SPECIFIC PLUG TYPE

SPINDLE KIT HMIA200B

BLADE, CHOPPER 990034800

CLUTCH, RUBBER 990034700

| Hamilton Beach        |
|-----------------------|
| 4421 Waterfront Drive |
| Glen Allen, VA 23060  |

| 3 | Revision Description | n: PRODUCTIO | PRODUCTION RELEASE |        |             |              |      |   |
|---|----------------------|--------------|--------------------|--------|-------------|--------------|------|---|
| י | Request Number:      | HQE-5951     | Revision Date:     |        | 01/16/08    | Approved by: |      |   |
| ) | Issue Code(s):       | SP, CS       | Page:              | 1 of 1 | Document #: | 5100180XX    | Rev: | A |