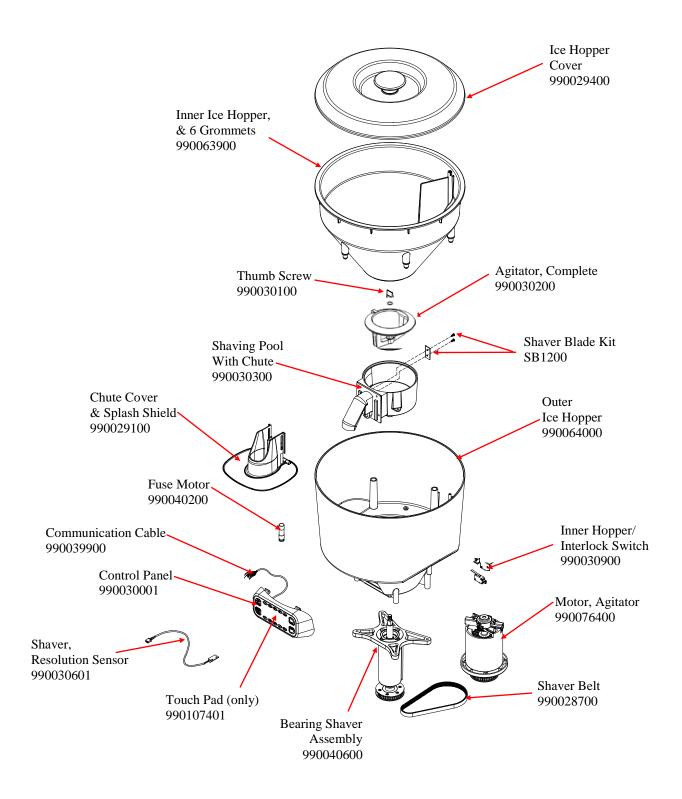

| Hamilton Beach<br>4421 Waterfront Drive<br>Glen Allen, VA 23060 | Revision Description: Update Circuit Breaker Switch |         |                |        |             |              |         |   |
|-----------------------------------------------------------------|-----------------------------------------------------|---------|----------------|--------|-------------|--------------|---------|---|
|                                                                 | Request Number:                                     | DOC7298 | Revision Date: |        | 1/27/2017   | Approved by: | DOC7298 |   |
|                                                                 | Issue Code(s):                                      |         | Page:          | 1 of 4 | Document #: | 540009000    | Rev:    | D |
| ENC EDM DIC 4 22 D                                              | . F                                                 |         |                |        |             |              |         |   |