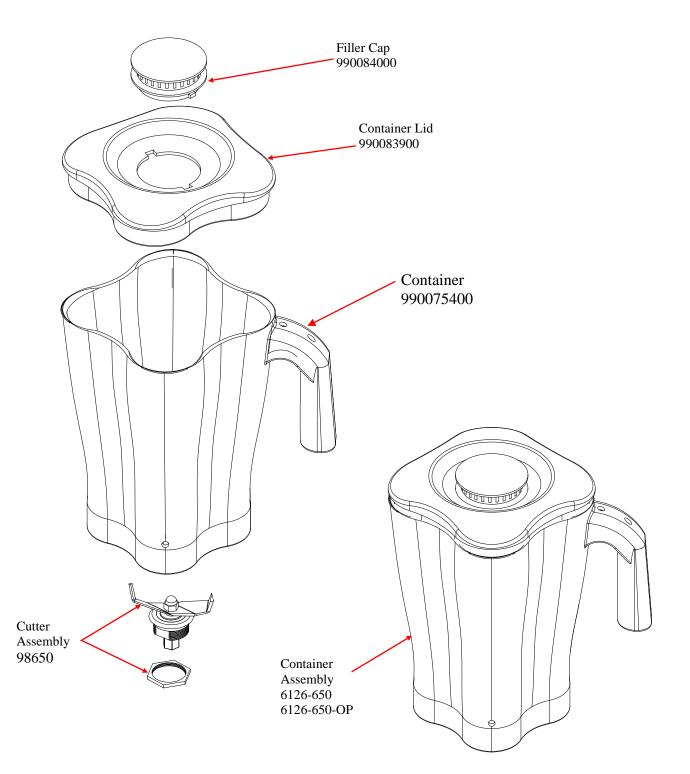

| Hamilton Beach<br>4421 Waterfront Drive<br>Glen Allen, VA 23060 | <b>Revision Description</b> | Update Circuit Breaker Switch |                |        |             |              |         |   |
|-----------------------------------------------------------------|-----------------------------|-------------------------------|----------------|--------|-------------|--------------|---------|---|
|                                                                 | Request Number:             | DOC7298                       | Revision Date: |        | 1/27/2017   | Approved by: | DOC7298 |   |
|                                                                 | Issue Code(s):              |                               | Page:          | 3 of 4 | Document #: | 540009000    | Rev:    | D |
| ENC EDM DIC 4 22 Do                                             | T E                         |                               |                |        |             |              |         |   |