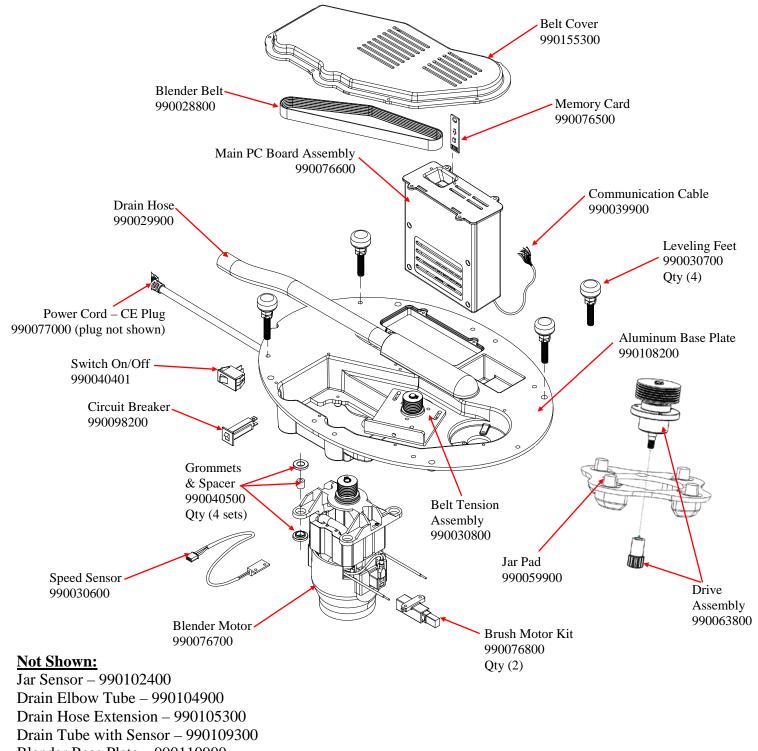

Blender Base Plate – 990110900 Memory Card Cover - 990084500

|                                         | Revision Description | on: Update C | Jpdate Circuit Breaker Switch |         |             |              |         |   |  |  |
|-----------------------------------------|----------------------|--------------|-------------------------------|---------|-------------|--------------|---------|---|--|--|
| Hamilton Beach<br>4421 Waterfront Drive | Request Number:      | DOC7298      | Revisio                       | n Date: | 1/27/2017   | Approved by: | DOC7298 |   |  |  |
| Glen Allen, VA 23060                    | Issue Code(s):       |              | Page:                         | 2 of 4  | Document #: | 540009000    | Rev:    | D |  |  |
| ENG EPM DIC 4 32 De                     | v F                  |              |                               |         |             |              |         |   |  |  |