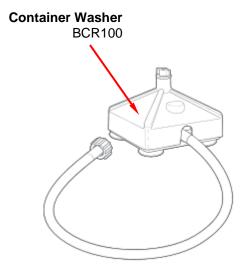

## **ACCESSORIES**

| Hamilton Beach<br>4421 Waterfront Drive<br>Glen Allen, VA 23060 | <b>Revision Description</b> | : Update Circu | it Breake      | er Switch |             |              |         |   |
|-----------------------------------------------------------------|-----------------------------|----------------|----------------|-----------|-------------|--------------|---------|---|
|                                                                 | Request Number:             | DOC7298        | Revision Date: |           | 1/27/2017   | Approved by: | DOC7298 |   |
|                                                                 | Issue Code(s):              |                | Page:          | 4 of 4    | Document #: | 540009000    | Rev:    | D |