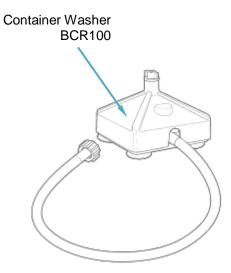

Counter Gasket 990126900

Hamilton Beach Commercial Badge 990092700

> Jar Sensor 990084400

Counter-Top Mounting Kit CK650

| Hamilton Beach<br>4421 Waterfront Drive | Revision Description | on: Update PC Bo | Update PC Board Part Number |        |             |              |         |    |
|-----------------------------------------|----------------------|------------------|-----------------------------|--------|-------------|--------------|---------|----|
|                                         | Request Number:      | DOC7528          | Revision Date:              |        | 02/28/2017  | Approved by: | DOC7528 |    |
| Glen Allen, VA 23060                    | Issue Code(s):       |                  | Page:                       | 3 of 4 | Document #: | 510016300    | Rev:    | AF |
| ENG EPM PIC 4 32 Pey E                  |                      |                  |                             |        |             |              |         |    |