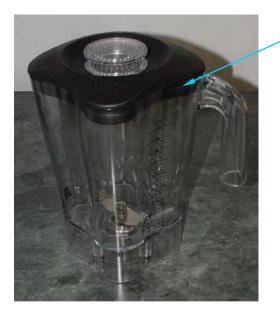

#### **Accessories**

48oz Container Complete\* 6126-600

| Hamilton Beach<br>4421 Waterfront Drive<br>Glen Allen, VA 23060 | Revision Description | sion Description: Update PC Board Part Number |                |        |             |              |         |    |
|-----------------------------------------------------------------|----------------------|-----------------------------------------------|----------------|--------|-------------|--------------|---------|----|
|                                                                 | Request Number:      | DOC7528                                       | Revision Date: |        | 02/28/2017  | Approved by: | DOC7528 |    |
|                                                                 | Issue Code(s):       |                                               | Page:          | 4 of 4 | Document #: | 510016300    | Rev:    | AF |
| ENC EDM BIC 4.22 Berr E                                         |                      |                                               |                |        |             |              |         |    |