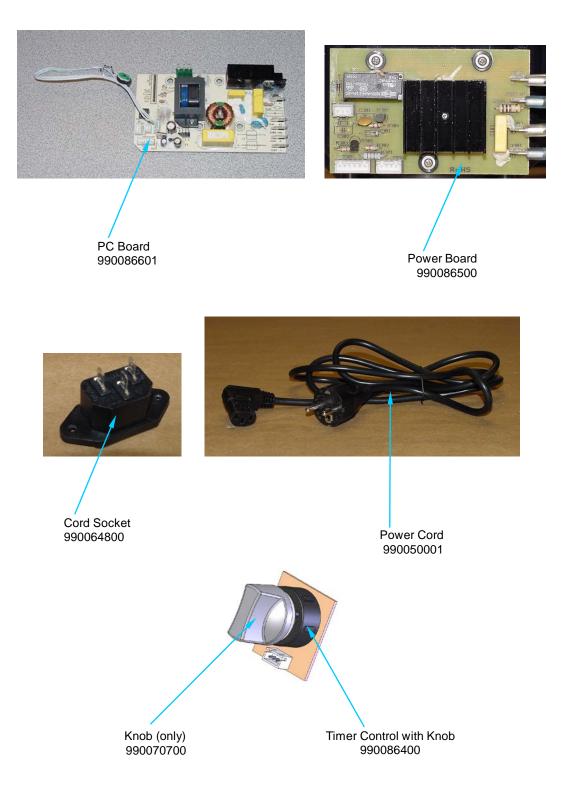

4 | Document #: | 510016300    | Rev:    | AF |
| ENG_EPM_PIC_4 32 Ray E                  |                      |                 |                             |        |             |              |         |    |

**PROPRIETARY RIGHTS NOTICE** This document and all information contained within it is the property of Hamilton Beach Brands, Inc. (HBB). It is confidential and proprietary and has been provided to you for a limited purpose. It must be returned or destroyed upon request. Disclosure, reproduction or use of this document and any information contained within it, in full or in part, for any purpose is forbidden without the prior written consent of HBB. No photographs may be taken of any article fabricated or assembled from this document without the prior written consent of HBB.



|                                         | <b>Revision Description</b> | : Update PC Bo | Update PC Board Part Number |        |             |              |         |    |
|-----------------------------------------|-----------------------------|----------------|-----------------------------|--------|-------------|--------------|---------|----|
| Hamilton Beach<br>4421 Waterfront Drive | Request Number:             | DOC7528        | Revision Date:              |        | 02/28/2017  | Approved by: | DOC7528 |    |
| Glen Allen, VA 23060                    | Issue Code(s):              |                | Page:                       | 2 of 4 | Document #: | 510016300    | Rev:    | AF |
| ENC EDM DIC 4.20 Dec E                  |                             |                |