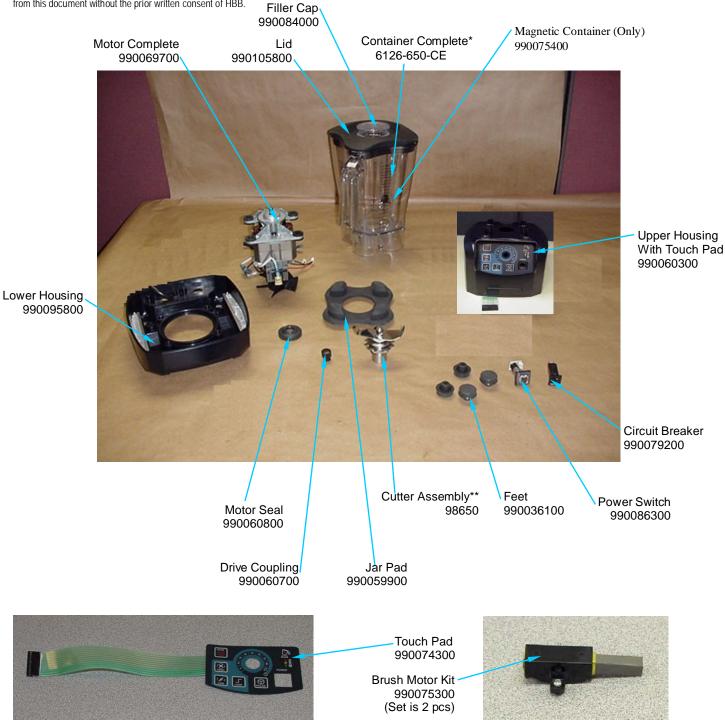

\*Complete Container Includes: Cutter Assembly, Container, Lid and Filler Cap

\*\*Cutter Assembly Includes: Blade, Lock Washer, Hex Nut, Drive Coupling Attachment and Cutter Bearing Assembly.

| Hamilton Beach<br>4421 Waterfront Drive | Revision Description | n: Update PC Bo | Update PC Board Part Number |        |             |              |         |    |
|-----------------------------------------|----------------------|-----------------|-----------------------------|--------|-------------|--------------|---------|----|
|                                         | Request Number:      | DOC7528         | Revision Date:              |        | 02/28/2017  | Approved by: | DOC7528 |    |
| Glen Allen, VA 23060                    | Issue Code(s):       |                 | Page:                       | 1 of 4 | Document #: | 510016300    | Rev:    | AF |
| ENG_EPM_PIC_4 32 Ray E                  |                      |                 |                             |        |             |              |         |    |