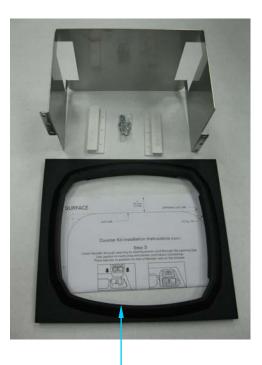

Counter Gasket 990126900

Hamilton Beach Commercial Badge 990092700

> Jar Sensor 990084400

Counter-Top Mounting Kit CK650

| Hamilton Beach<br>4421 Waterfront Drive | Revision Description | on: Update PC Bo | Update PC Board Part Number |        |             |              |         |    |
|-----------------------------------------|----------------------|------------------|-----------------------------|--------|-------------|--------------|---------|----|
|                                         | Request Number:      | DOC7528          | Revision Date:              |        | 02/28/2017  | Approved by: | DOC7528 |    |
| Glen Allen, VA 23060                    | Issue Code(s):       |                  | Page:                       | 3 of 4 | Document #: | 510016300    | Rev:    | AF |
| ENG EPM PIC 4 32 Pey E                  |                      |                  |                             |        |             |              |         |    |