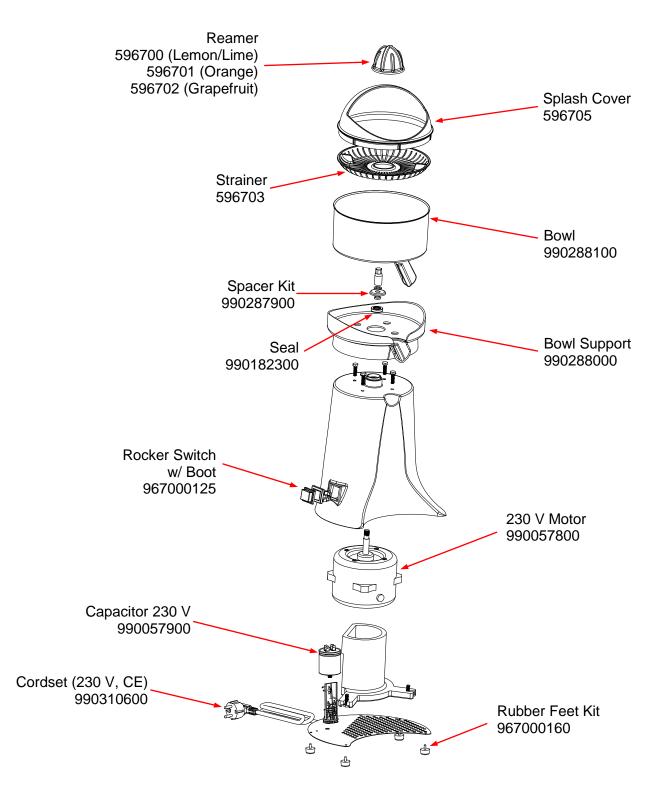

## Replacement Parts Diagram

## HCJ967-CE (230 V)

PROPRIETARY RIGHTS NOTICE This document and all information contained within it is the property of Hamilton Beach Brands, Inc. (HBB). It is confidential and proprietary and has been provided to you for a limited purpose. It must be returned or destroyed upon request. Disclosure, reproduction or use of this document and any information contained within it, in full or in part, for any purpose is forbidden without the prior written consent of HBB. No photographs may be taken of any article fabricated or assembled from this document without the prior written consent of HBB.