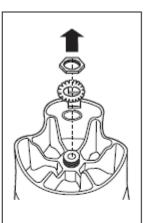

Remove the nut by turning counterclockwise by hand. Then remove the tab washer and pressure washer.

| <b>Hamilton Beach</b> |
|-----------------------|
| 4421 Waterfront Drive |
| Glen Allen, VA 23060  |