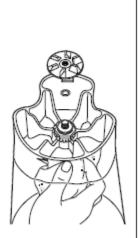

into place from inside

the pitcher.

| Hamilton Beach<br>4421 Waterfront Drive<br>Glen Allen, VA 23060 | Revision Description | : Update Lowe | er Housin      | g part num | ber.        |              |         |   |
|-----------------------------------------------------------------|----------------------|---------------|----------------|------------|-------------|--------------|---------|---|
|                                                                 | Request Number:      | DOC6893       | Revision Date: |            | 7/18/2016   | Approved by: | DOC6893 |   |
|                                                                 | Issue Code(s):       |               | Page:          | 5 of 5     | Document #: | 540033000    | Rev:    | C |