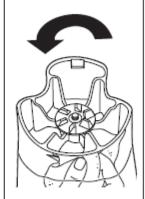

### Removing the old cutter assembly

Hold the blades with a cloth. Unscrew the clutch counterclockwise.

Remove the clutch and felt washer.

Use a flathead screwdriver to flatten the tabs on the tab washer.

Remove the nut by turning counterclockwise by hand. Then remove the tab washer and pressure washer.

| <b>Hamilton Beach</b> |
|-----------------------|
| 4421 Waterfront Drive |
| Glen Allen, VA 23060  |