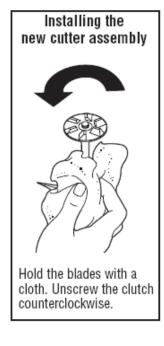

### Removing the old cutter assembly

Hold the blades with a cloth. Unscrew the clutch counterclockwise.

Remove the clutch and felt washer.

Use a flathead screwdriver to flatten the tabs on the tab washer.