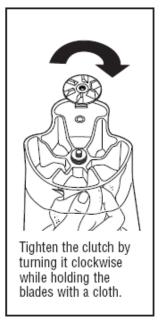

### Removing the old cutter assembly

Hold the blades with a cloth. Unscrew the clutch counterclockwise.

Remove the clutch and felt washer.

Use a flathead screwdriver to flatten the tabs on the tab washer.