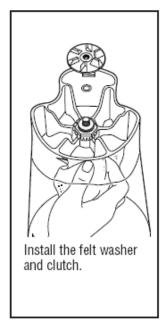

### Removing the old cutter assembly

Hold the blades with a cloth. Unscrew the clutch counterclockwise.

Remove the clutch and felt washer.

Use a flathead screwdriver to flatten the tabs on the tab washer.