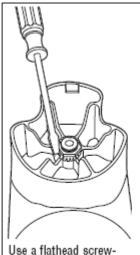

### Removing the old cutter assembly

Hold the blades with a cloth. Unscrew the clutch counterclockwise.

Remove the clutch and felt washer.

Use a flathead screwdriver to flatten the tabs on the tab washer.