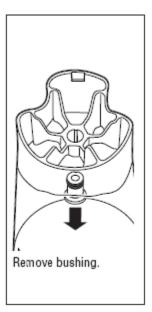

Remove the nut by turning counterclockwise by hand. Then remove the tab washer and pressure washer.

| <b>Hamilton Beach</b> |
|-----------------------|
| 4421 Waterfront Drive |
| Glen Allen, VA 23060  |