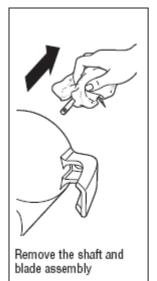

### Removing the old cutter assembly

Hold the blades with a cloth. Unscrew the clutch counterclockwise.

Remove the clutch and felt washer.

Use a flathead screwdriver to flatten the tabs on the tab washer.

Remove the nut by turning counterclockwise by hand. Then remove the tab washer and pressure washer.

| <b>Hamilton Beach</b> |
|-----------------------|
| 4421 Waterfront Drive |
| Glen Allen, VA 23060  |