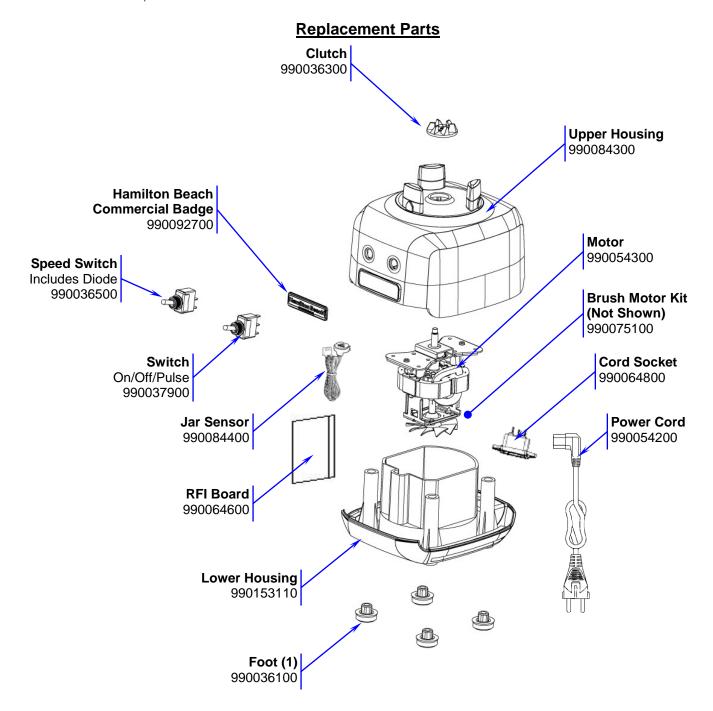

# Parts and Accessories Diagram Model HBB250-CE

PROPRIETARY RIGHTS NOTICE This document and all information contained within it is the property of Hamilton Beach Brands, Inc. (HBB). It is confidential and proprietary and has been provided to you for a limited purpose. It must be returned or destroyed upon request. Disclosure, reproduction or use of this document and any information contained within it, in full or in part, for any purpose is forbidden without the prior written consent of HBB. No photographs may be taken of any article fabricated or assembled from this document without the prior written consent of HBB.

| Hamilton Beach<br>4421 Waterfront Drive<br>Glen Allen, VA 23060 | Revision Description: | Update Lowe | er Housin      | g part num | ber.        |              |         |   |
|-----------------------------------------------------------------|-----------------------|-------------|----------------|------------|-------------|--------------|---------|---|
|                                                                 | Request Number:       | DOC6893     | Revision Date: |            | 7/18/2016   | Approved by: | DOC6893 |   |
|                                                                 | Issue Code(s):        |             | Page:          | 1 of 5     | Document #: | 540033000    | Rev:    | C |