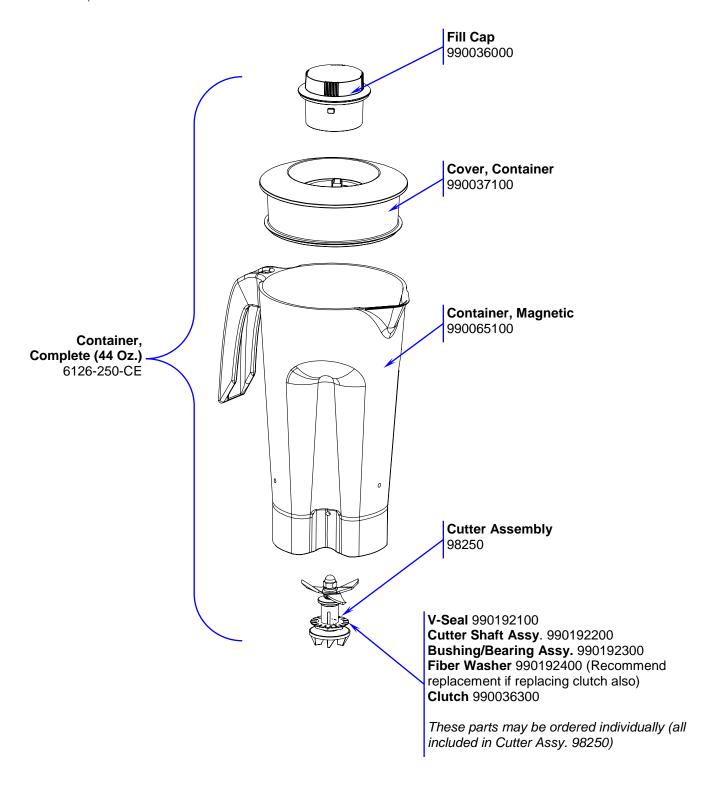

# Parts and Accessories Diagram Model HBB250-CE

PROPRIETARY RIGHTS NOTICE This document and all information contained within it is the property of Hamilton Beach Brands, Inc. (HBB). It is confidential and proprietary and has been provided to you for a limited purpose. It must be returned or destroyed upon request. Disclosure, reproduction or use of this document and any information contained within it, in full or in part, for any purpose is forbidden without the prior written consent of HBB. No photographs may be taken of any article fabricated or assembled from this document without the prior written consent of HBB.

| Hamilton Beach<br>4421 Waterfront Drive<br>Glen Allen, VA 23060 | Revision Description: | Update Lower Housing part number. |                |        |             |              |         |   |
|-----------------------------------------------------------------|-----------------------|-----------------------------------|----------------|--------|-------------|--------------|---------|---|
|                                                                 | Request Number:       | DOC6893                           | Revision Date: |        | 7/18/2016   | Approved by: | DOC6893 |   |
|                                                                 | Issue Code(s):        |                                   | Page:          | 2 of 5 | Document #: | 540033000    | Rev:    | C |