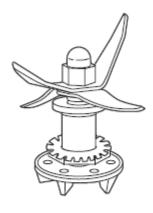

#### **Cutter Assembly Replacement Instructions**

Cutter Repair Kit for Rio Blenders

### Removing the old cutter assembly

Hold the blades with a cloth. Unscrew the clutch counterclockwise.

Remove the clutch and felt washer.

Use a flathead screwdriver to flatten the tabs on the tab washer.

Remove the nut by turning counterclockwise by hand. Then remove the tab washer and pressure washer.

| <b>Hamilton Beach</b> |
|-----------------------|
| 4421 Waterfront Drive |
| Glen Allen, VA 23060  |