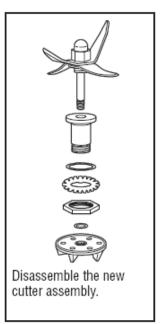

#### **Cutter Assembly Replacement Instructions**

Cutter Repair Kit for Rio Blenders

### Removing the old cutter assembly

Hold the blades with a cloth. Unscrew the clutch counterclockwise.

Remove the clutch and felt washer.

Use a flathead screwdriver to flatten the tabs on the tab washer.