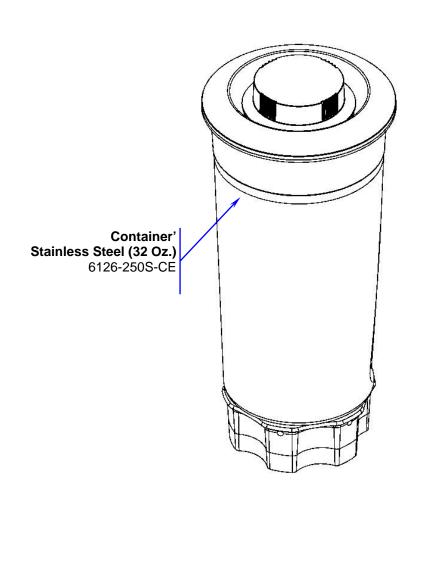

# Parts and Accessories Diagram

Model HBB250-CE

PROPRIETARY RIGHTS NOTICE and all information contained within it is the property of Hamilton Beach Brands, Inc. (HBB). It is confidential and proprietary and has been provided to you for a limited purpose. It must be returned or destroyed upon request. Disclosure, reproduction or use of this document and any information contained within it, in full or in part, for any purpose is forbidden without the prior written consent of HBB. No photographs may be taken of any article fabricated or assembled from this document without the prior written consent of HBB.

## **Accessories**

| Hamilton Beach<br>4421 Waterfront Drive<br>Glen Allen, VA 23060 | Revision Description: | Update Lowe | Update Lower Housing part number. |        |             |              |         |   |  |  |
|-----------------------------------------------------------------|-----------------------|-------------|-----------------------------------|--------|-------------|--------------|---------|---|--|--|
|                                                                 | Request Number:       | DOC6893     | Revision Date:                    |        | 7/18/2016   | Approved by: | DOC6893 |   |  |  |
|                                                                 | Issue Code(s):        |             | Page:                             | 3 of 5 | Document #: | 540033000    | Rev:    | C |  |  |