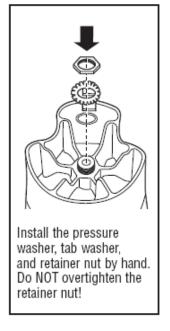

Remove the nut by turning counterclockwise by hand. Then remove the tab washer and pressure washer.

| <b>Hamilton Beach</b> |
|-----------------------|
| 4421 Waterfront Drive |
| Glen Allen, VA 23060  |