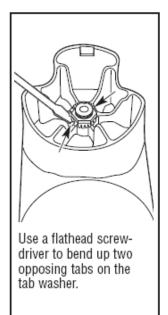

### Removing the old cutter assembly

Hold the blades with a cloth. Unscrew the clutch counterclockwise.

Remove the clutch and felt washer.

Use a flathead screwdriver to flatten the tabs on the tab washer.