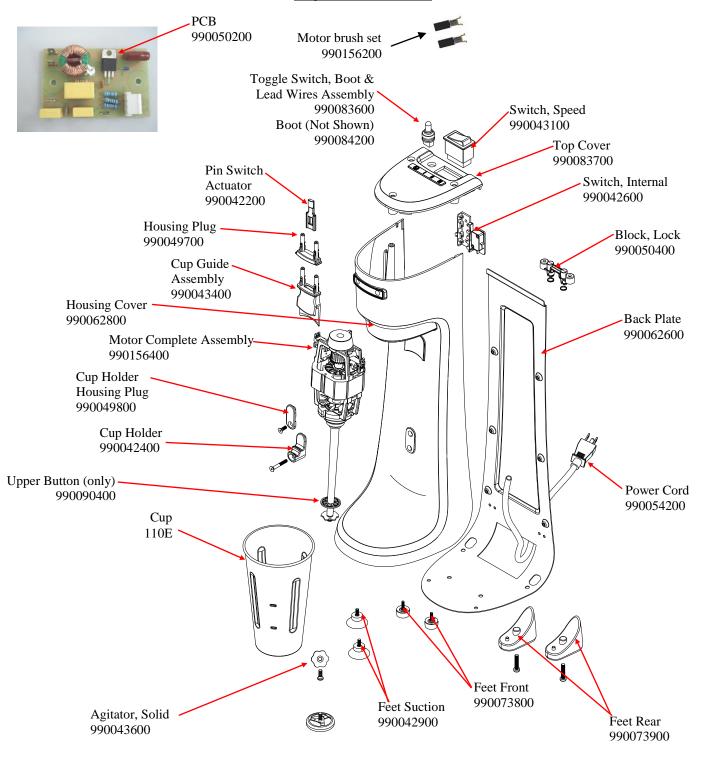

## Parts & Accessories Diagram HMD200P-CE

PROPRIETARY RIGHTS NOTICE This document and all information contained within it is the property of Hamilton Beach Brands, Inc. (HBB). It is confidential and proprietary and has been provided to you for a limited purpose. It must be returned or destroyed upon request. Disclosure, reproduction or use of this document and any information contained within it, in full or in part, for any purpose is forbidden without the prior written consent of HBB. No photographs may be taken of any article fabricated or assembled from this document without the prior written consent of HBB.

## **Replacement Parts**

| Hamilton Beach<br>4421 Waterfront Drive<br>Glen Allen, VA 23060 | Revision Description: | Add Boot |       |        |             |           |      | Rev. Date: 08/14/2019 |  |
|-----------------------------------------------------------------|-----------------------|----------|-------|--------|-------------|-----------|------|-----------------------|--|
|                                                                 | Request #:            | DOC10110 | Page: | 1 of 2 | Document #: | 540006521 | Rev: | В                     |  |