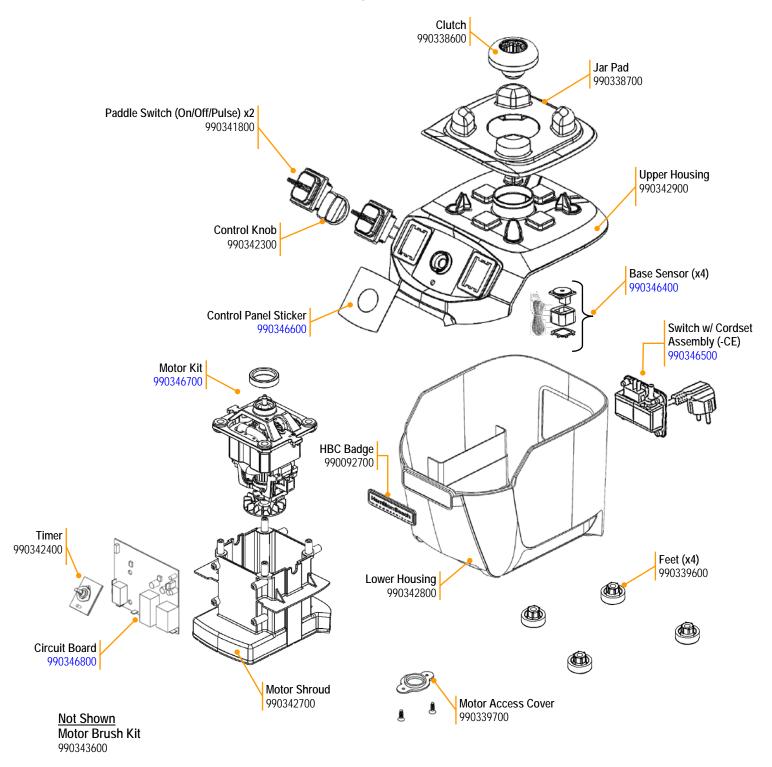

## Parts & Accessories Diagram

PROPRIETARY RIGHTS NOTICE This document and all information contained within it is the property of Hamilton Beach Brands, Inc. (HBB). It is confidential and proprietary and has been provided to you for a limited purpose. It must be returned or destroyed upon request. Disclosure, reproduction or use of this document and any information contained within it, in full or in part, for any purpose is forbidden without the prior written consent of HBB. No photographs may be taken of any article fabricated or assembled from this document without the prior written consent of HBB.

# **Replacement Parts**

| Hamilton Beach<br>4421 Waterfront Drive<br>Glen Allen, VA 23060 | Revision<br>Description: | Remove 6126-510 |       |        |             |           |      | Rev. Date: 7/27/2020 |  |
|-----------------------------------------------------------------|--------------------------|-----------------|-------|--------|-------------|-----------|------|----------------------|--|
|                                                                 | Request #:               | DOC11343        | Page: | 1 of 3 | Document #: | 540101501 | Rev: | В                    |  |