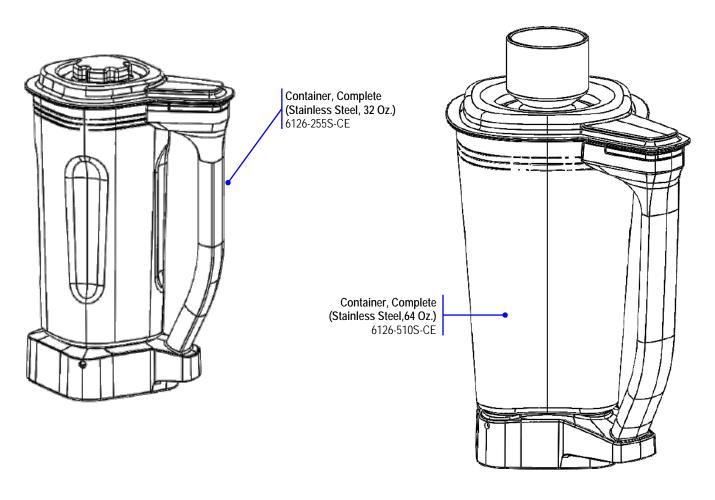

## Parts & Accessories Diagram

PROPRIETARY RIGHTS NOTICE This document and all information contained within it is the property of Hamilton Beach Brands, Inc. (HBB). It is confidential and proprietary and has been provided to you for a limited purpose. It must be returned or destroyed upon request. Disclosure, reproduction or use of this document and any information contained within it, in full or in part, for any purpose is forbidden without the prior written consent of HBB. No photographs may be taken of any article fabricated or assembled from this document without the prior written consent of HBB.

# **Accessories**

| Hamilton Beach<br>4421 Waterfront Drive<br>Glen Allen, VA 23060 | Revision<br>Description: | Remove 6126-510 |       |        |             |           |      | Rev. Date: 7/27/2020 |  |
|-----------------------------------------------------------------|--------------------------|-----------------|-------|--------|-------------|-----------|------|----------------------|--|
|                                                                 | Request #:               | DOC11343        | Page: | 3 of 3 | Document #: | 540101501 | Rev: | В                    |  |