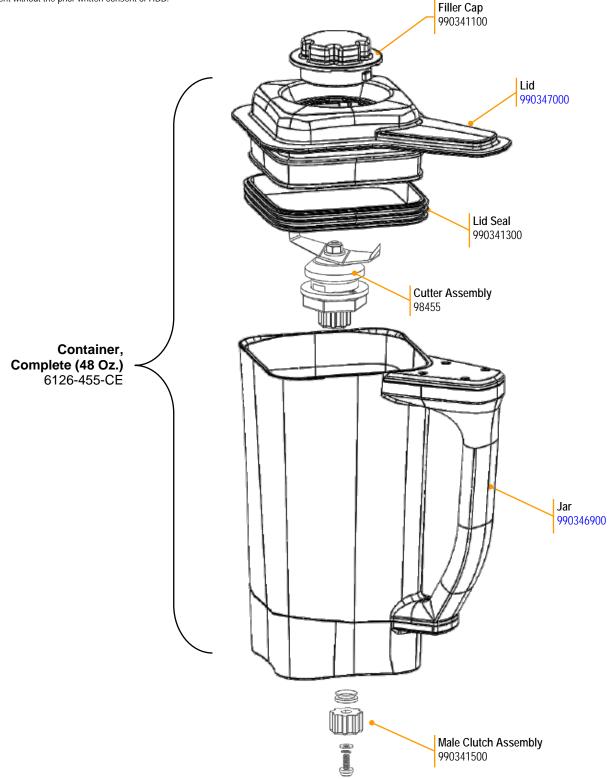

## Parts & Accessories Diagram

PROPRIETARY RIGHTS NOTICE and has been provided to you for a limited purpose. It must be returned or destroyed upon request. Disclosure, reproduction or use of this document and any information contained within it, in full or in part, for any purpose is forbidden without the prior written consent of HBB. No photographs may be taken of any article fabricated or assembled from this document without the prior written consent of HBB.

| Hamilton Beach<br>4421 Waterfront Drive<br>Glen Allen, VA 23060 | Revision<br>Description: | Remove 6126-510 |       |        |             |           |      | Rev. Date: 7/27/2020 |  |
|-----------------------------------------------------------------|--------------------------|-----------------|-------|--------|-------------|-----------|------|----------------------|--|
|                                                                 | Request #:               | DOC11343        | Page: | 2 of 3 | Document #: | 540101501 | Rev: | В                    |  |