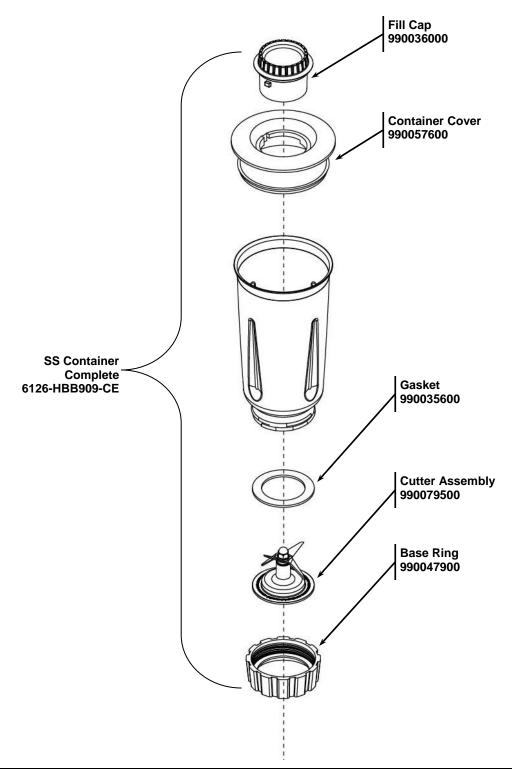

## Replacement Parts & Accessories Diagram HBB909-CE

PROPRIETARY RIGHTS NOTICE This document and all information contained within it is the property of Hamilton Beach Brands, Inc. (HBB). It is confidential and proprietary and has been provided to you for a limited purpose. It must be returned or destroyed upon request. Disclosure, reproduction or use of this document and any information contained within it, in full or in part, for any purpose is forbidden without the prior written consent of HBB. No photographs may be taken of any article fabricated or assembled from this document without the prior written consent of HBB.

**REPLACEMENT PARTS** 

| Hamilton Beach                                | <b>Revision Description:</b> | Revise Accessory Part Description |                |        |             |              |         |   |
|-----------------------------------------------|------------------------------|-----------------------------------|----------------|--------|-------------|--------------|---------|---|
| 4421 Waterfront Drive<br>Glen Allen, VA 23060 | Request Number:              | DOC3361                           | Revision Date: |        | 02/28/13    | Approved by: | DOC3361 |   |
|                                               | Issue Code(s):               | CS, SP                            | Page:          | 1 of 3 | Document #: | 540007000    | Rev:    | B |
| ENG EDIC DIG LAA D                            | _                            |                                   |                |        |             |              |         |   |