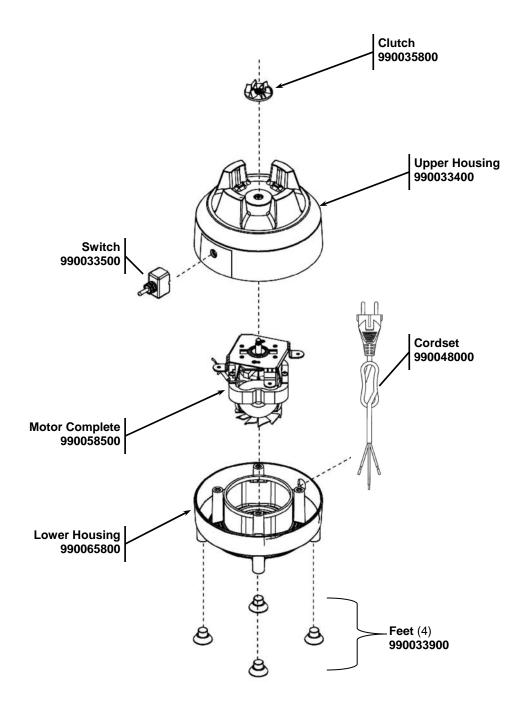

## Replacement Parts & Accessories Diagram HBB909-CE

PROPRIETARY RIGHTS NOTICE This document and all information contained within it is the property of Hamilton Beach Brands, Inc. (HBB). It is confidential and proprietary and has been provided to you for a limited purpose. It must be returned or destroyed upon request. Disclosure, reproduction or use of this document and any information contained within it, in full or in part, for any purpose is forbidden without the prior written consent of HBB. No photographs may be taken of any article fabricated or assembled from this document without the prior written consent of HBB.

## NOT SHOWN:

- RFI Board 990058700
- Motor Brush Kit 990075100

| Harmiton beach<br>4421 Waterfront Drive<br>Glen Allen, VA 23060Request Number:DOC3361Revision Date:02/28/13Approved by:DOC3361Issue Code(s):CS, SPPage:2 of 3Document #:540007000Rev:B | Hamilton Beach        | Revision Description: Revise Accessory Part Description |         |                |        |             |              |         |   |
|----------------------------------------------------------------------------------------------------------------------------------------------------------------------------------------|-----------------------|---------------------------------------------------------|---------|----------------|--------|-------------|--------------|---------|---|
| Glen Allen, VA 23060 Issue Code(s): CS, SP Page: 2 of 3 Document #: 540007000 Rev: B                                                                                                   | 4421 Waterfront Drive | Request Number:                                         | DOC3361 | Revision Date: |        | 02/28/13    | Approved by: | DOC3361 |   |
|                                                                                                                                                                                        |                       | Issue Code(s):                                          | CS, SP  | Page:          | 2 of 3 | Document #: | 540007000    | Rev:    | B |