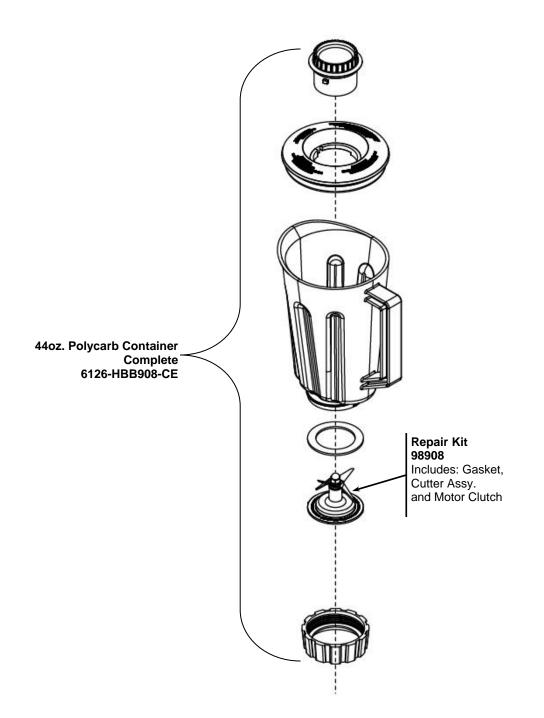

## Replacement Parts & Accessories Diagram HBB909-CE

PROPRIETARY RIGHTS NOTICE This document and all information contained within it is the property of Hamilton Beach Brands, Inc. (HBB). It is confidential and proprietary and has been provided to you for a limited purpose. It must be returned or destroyed upon request. Disclosure, reproduction or use of this document and any information contained within it, in full or in part, for any purpose is forbidden without the prior written consent of HBB. No photographs may be taken of any article fabricated or assembled from this document without the prior written consent of HBB.

ACCESSORIES

**Revision Description: Revise Accessory Part Description** Hamilton Beach Request Number: DOC3361 **Revision Date:** 02/28/13 Approved by: DOC3361 4421 Waterfront Drive Glen Allen, VA 23060 540007000 Issue Code(s): CS, SP Page: 3 of 3 Document #: Rev: B