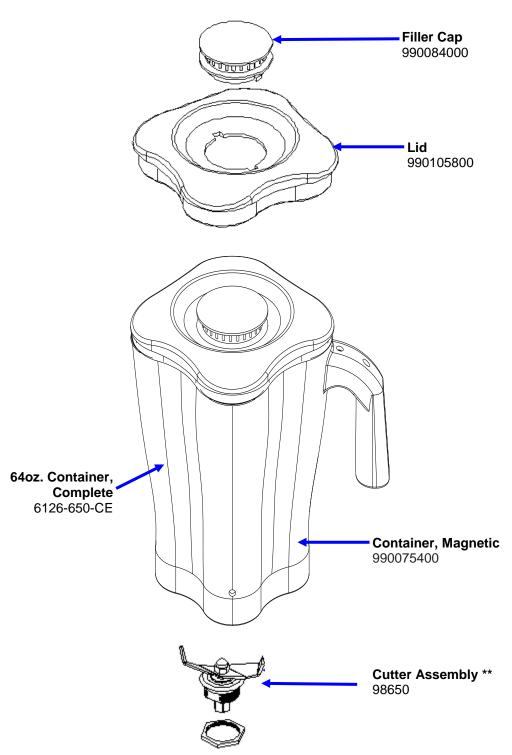

# Parts & Accessories Diagram HBH550-CE

PROPRIETARY RIGHTS NOTICE and has been provided to you for a limited purpose. It must be returned or destroyed upon request. Disclosure, reproduction or use of this document and any information contained within it, in full or in part, for any purpose is forbidden without the prior written consent of HBB. No photographs may be taken of any article fabricated or assembled from this document without the prior written consent of HBB.

<sup>\*\*</sup>Cutter Assembly Includes: Blade, Lock Washer, Hex Nut, Drive Coupling Attachment and Cutter Bearing Assembly.

| Hamilton Beach<br>4421 Waterfront Drive<br>Glen Allen, VA 23060 | Revision Description: | Show new reset switch CARE part number. |                |        |             |              |         |   |
|-----------------------------------------------------------------|-----------------------|-----------------------------------------|----------------|--------|-------------|--------------|---------|---|
|                                                                 | Request Number:       | DOC7433                                 | Revision Date: |        | 2/8/2017    | Approved by: | DOC7433 |   |
|                                                                 | Issue Code(s):        |                                         | Page:          | 2 of 3 | Document #: | 540045000    | Rev:    | D |

#### Notes:

\*Complete Container includes: Cutter Assembly, Container, Lid and Filler Cap

| Hamilton Beach<br>4421 Waterfront Drive<br>Glen Allen, VA 23060 | Revision Description: | : Show new r | eset switch CARE part number. |        |             |              |         |   |
|-----------------------------------------------------------------|-----------------------|--------------|-------------------------------|--------|-------------|--------------|---------|---|
|                                                                 | Request Number:       | DOC7433      | Revision Date:                |        | 2/8/2017    | Approved by: | DOC7433 |   |
|                                                                 | Issue Code(s):        |              | Page:                         | 3 of 3 | Document #: | 540045000    | Rev:    | D |