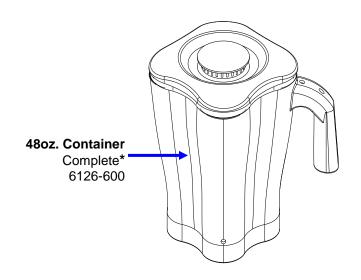

### **ACCESSORIES**

#### Notes:

\*Complete Container includes: Cutter Assembly, Container, Lid and Filler Cap

| Hamilton Beach<br>4421 Waterfront Drive<br>Glen Allen, VA 23060 | Revision Description: | : Show new r | eset switch CARE part number. |        |             |              |         |   |
|-----------------------------------------------------------------|-----------------------|--------------|-------------------------------|--------|-------------|--------------|---------|---|
|                                                                 | Request Number:       | DOC7433      | Revision Date:                |        | 2/8/2017    | Approved by: | DOC7433 |   |
|                                                                 | Issue Code(s):        |              | Page:                         | 3 of 3 | Document #: | 540045000    | Rev:    | D |