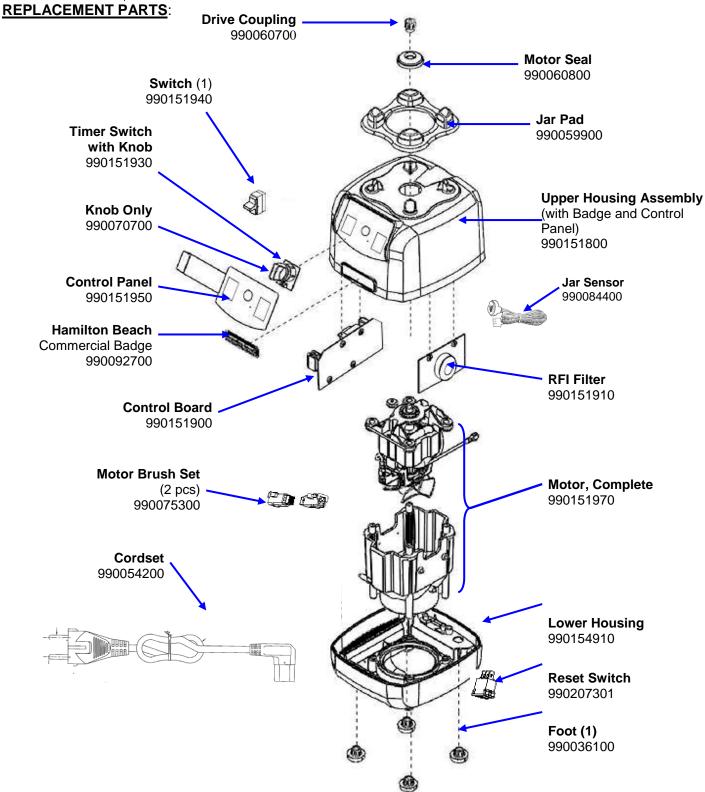

## Parts & Accessories Diagram HBH550-CE

PROPRIETARY RIGHTS NOTICE This document and all information contained within it is the property of Hamilton Beach Brands, Inc. (HBB). It is confidential and proprietary and has been provided to you for a limited purpose. It must be returned or destroyed upon request. Disclosure, reproduction or use of this document and any information contained within it, in full or in part, for any purpose is forbidden without the prior written consent of HBB. No photographs may be taken of any article fabricated or assembled from this document without the prior written consent of HBB.

| Hamilton Beach<br>4421 Waterfront Drive<br>Glen Allen, VA 23060 | Revision Description: | Show new r | Show new reset switch CARE part number. |        |             |              |         |   |
|-----------------------------------------------------------------|-----------------------|------------|-----------------------------------------|--------|-------------|--------------|---------|---|
|                                                                 | Request Number:       | DOC7433    | Revision Date:                          |        | 2/8/2017    | Approved by: | DOC7433 |   |
|                                                                 | Issue Code(s):        |            | Page:                                   | 1 of 3 | Document #: | 540045000    | Rev:    | D |