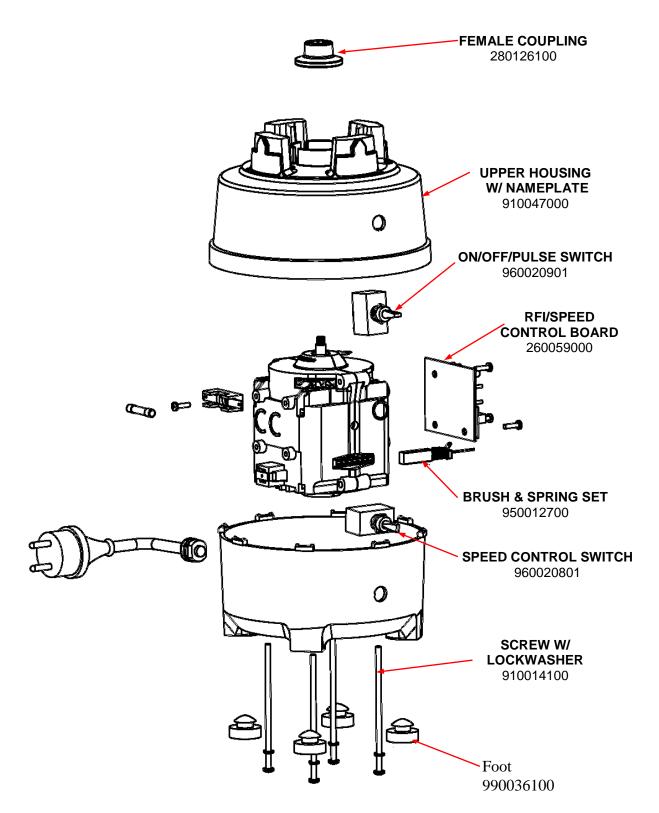

## **Parts and Accessories Diagram**

PROPRIETARY RIGHTS NOTICE This document and all information contained within it is the property of Hamilton Beach Brands, Inc. (HBB). It is confidential and proprietary and has been provided to you for a limited purpose. It must be returned or destroyed upon request. Disclosure, reproduction or use of this document and any information contained within it, in full or in part, for any purpose is forbidden without the prior written consent of HBB. No photographs may be taken of any article fabricated or assembled from this document without the prior written consent of HBB.

| Hamilton Beach<br>4421 Waterfront Drive<br>Glen Allen, VA 23060 | Revision Description | : Removed Ob | Removed Obsolete Parts |        |             |              |         |   |
|-----------------------------------------------------------------|----------------------|--------------|------------------------|--------|-------------|--------------|---------|---|
|                                                                 | Request Number:      | DOC9346      | Revision Date:         |        | 10/18/2018  | Approved by: | DOC9346 |   |
|                                                                 | Issue Code(s):       | CS, SP       | Page:                  | 2 of 2 | Document #: | 510008900    | Rev:    | E |