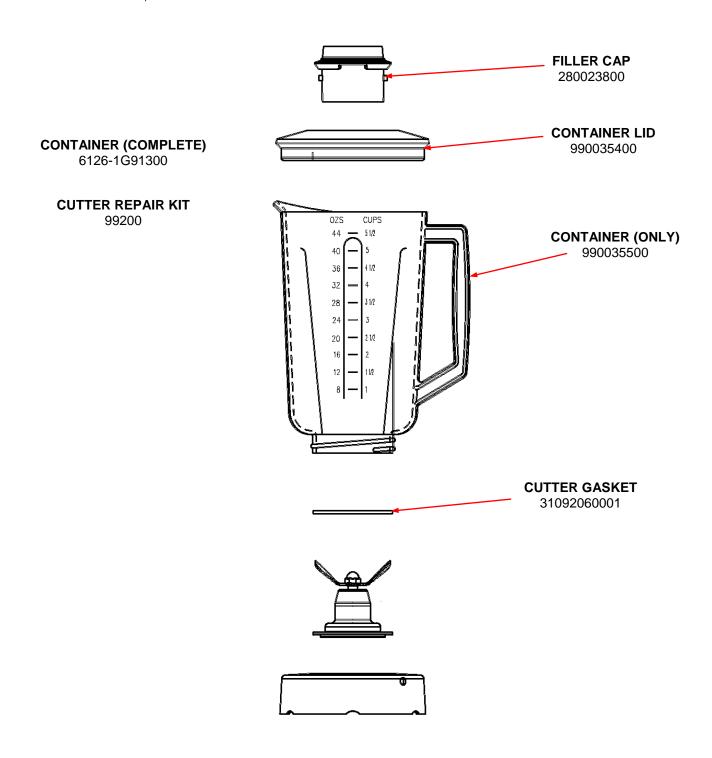

## Parts and Accessories Diagram

PROPRIETARY RIGHTS NOTICE This document and all information contained within it is the property of Hamilton Beach Brands, Inc. (HBB). It is confidential and proprietary and has been provided to you for a limited purpose. It must be returned or destroyed upon request. Disclosure, reproduction or use of this document and any information contained within it, in full or in part, for any purpose is forbidden without the prior written consent of HBB. No photographs may be taken of any article fabricated or assembled from this document without the prior written consent of HBB.

| Hamilton Beach<br>4421 Waterfront Drive<br>Glen Allen, VA 23060 | Revision Description | n: Removed Ob | solete Pa      | rts    |             |              |         |   |
|-----------------------------------------------------------------|----------------------|---------------|----------------|--------|-------------|--------------|---------|---|
|                                                                 | Request Number:      | DOC9346       | Revision Date: |        | 10/18/2018  | Approved by: | DOC9346 |   |
|                                                                 | Issue Code(s):       | CS, SP        | Page:          | 1 of 2 | Document #: | 510008900    | Rev:    | E |