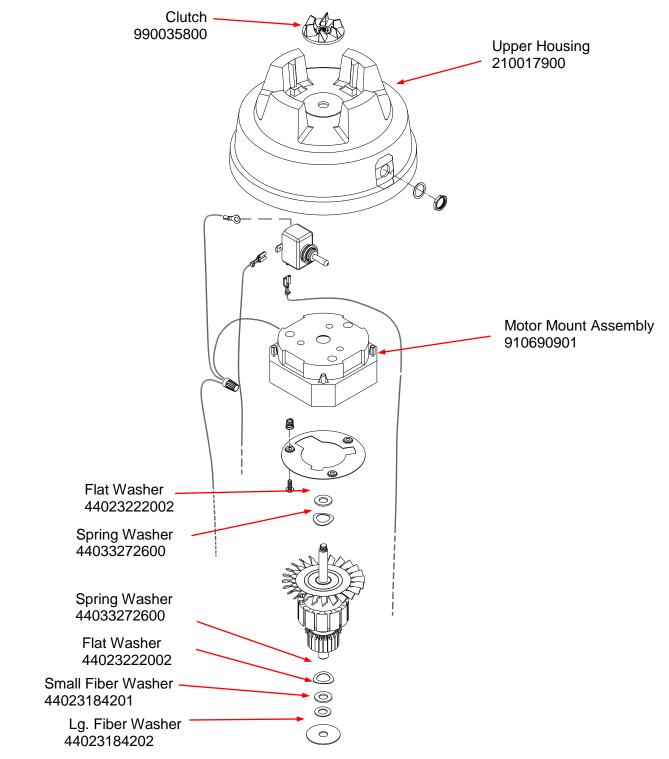

## Parts and Accessories Diagram

**PROPRIETARY RIGHTS NOTICE** This document and all information contained within it is the property of Hamilton Beach Brands, Inc. (HBB). It is confidential and proprietary and has been provided to you for a limited purpose. It must be returned or destroyed upon request. Disclosure, reproduction or use of this document and any information contained within it, in full or in part, for any purpose is forbidden without the prior written consent of HBB. No photographs may be taken of any article fabricated or assembled from this document without the prior written consent of HBB.

| Liouvitteen Dessela                     | Revision Description | tion: Removed Obsolete Parts |                |        |             |              |         |   |  |
|-----------------------------------------|----------------------|------------------------------|----------------|--------|-------------|--------------|---------|---|--|
| Hamilton Beach<br>4421 Waterfront Drive | Request Number:      | DOC9436                      | Revision Date: |        | 10/18/2018  | Approved by: | DOC9436 |   |  |
| Glen Allen, VA 23060                    | Issue Code(s):       | CS, SP                       | Page:          | 2 of 3 | Document #: | 510004200    | Rev:    | F |  |
| ENC EDM DIC 4 22 D.                     | Г                    |                              |                |        |             |              |         |   |  |