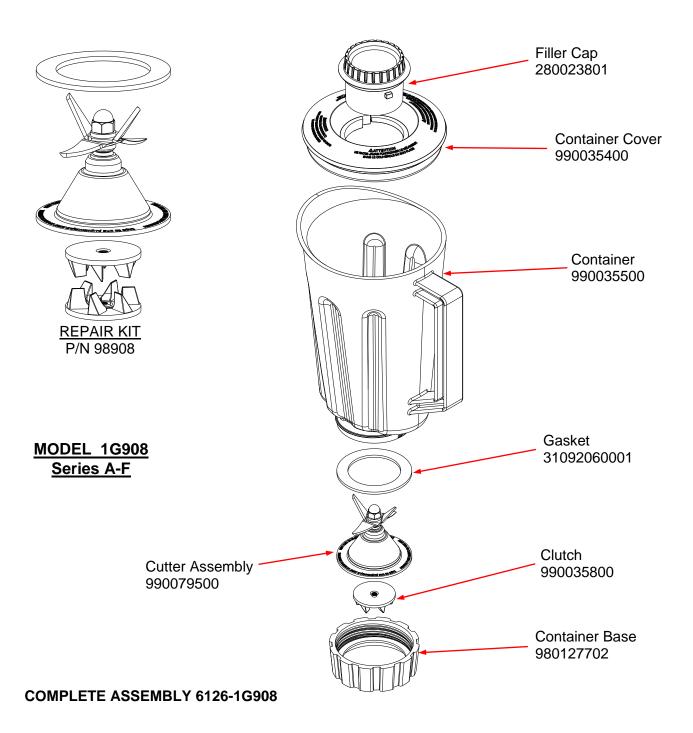

## Parts and Accessories Diagram

**PROPRIETARY RIGHTS NOTICE** This document and all information contained within it is the property of Hamilton Beach Brands, Inc. (HBB). It is confidential and proprietary and has been provided to you for a limited purpose. It must be returned or destroyed upon request. Disclosure, reproduction or use of this document and any information contained within it, in full or in part, for any purpose is forbidden without the prior written consent of HBB. No photographs may be taken of any article fabricated or assembled from this document without the prior written consent of HBB.

| Hamilton Beach<br>4421 Waterfront Drive<br>Glen Allen, VA 23060Request Number:DOC9436Revision Date:10/18/2018Approved by:DOC9436Issue Code(s):CS, SPPage:1 of 3Document #:510004200Rev:F | Liounitten Beeck     | <b>Revision Description</b> | n: Removed Obs | olete Par                | ts     |             |              |         |   |
|------------------------------------------------------------------------------------------------------------------------------------------------------------------------------------------|----------------------|-----------------------------|----------------|--------------------------|--------|-------------|--------------|---------|---|
| Glen Allen, VA 23060 Issue Code(s): CS, SP Page: 1 of 3 Document #: 510004200 Rev: F                                                                                                     |                      | Request Number:             | DOC9436        | Revision Date: 10/18/201 |        | 10/18/2018  | Approved by: | DOC9436 |   |
|                                                                                                                                                                                          | Glen Allen, VA 23060 | Issue Code(s):              | CS, SP         | Page:                    | 1 of 3 | Document #: | 510004200    | Rev:    | F |