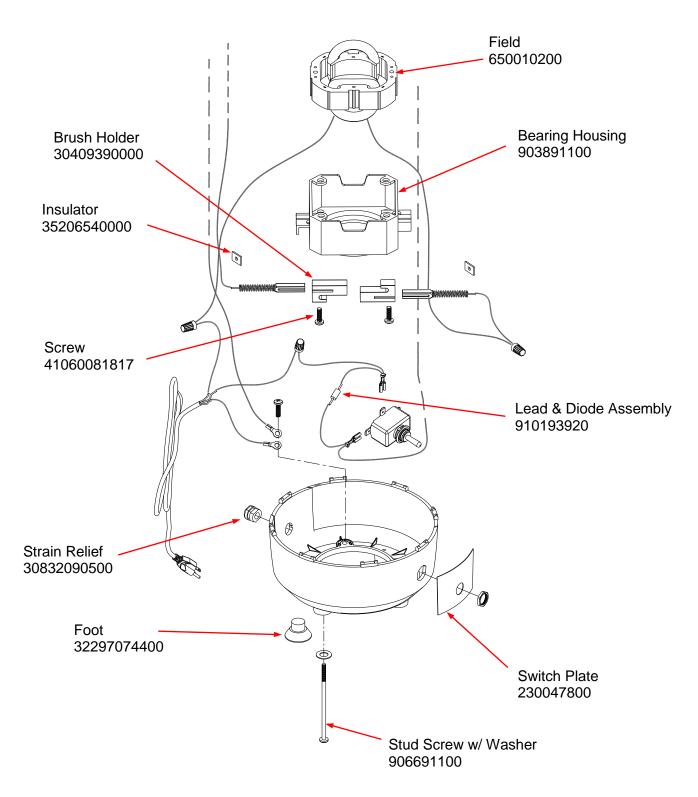

## Parts and Accessories Diagram

**PROPRIETARY RIGHTS NOTICE** This document and all information contained within it is the property of Hamilton Beach Brands, Inc. (HBB). It is confidential and proprietary and has been provided to you for a limited purpose. It must be returned or destroyed upon request. Disclosure, reproduction or use of this document and any information contained within it, in full or in part, for any purpose is forbidden without the prior written consent of HBB. No photographs may be taken of any article fabricated or assembled from this document without the prior written consent of HBB.

| Hamilton Beach<br>4421 Waterfront Drive<br>Glen Allen, VA 23060Request Number:DOC9436Revision Date:10/18/2018Approved by:DOC9436Issue Code(s):CS, SPPage:3 of 3Document #:510004200Rev:F | Hamilton Basak       | <b>Revision Description</b> | : Removed Obsolete Parts |                |        |             |              |         |   |
|------------------------------------------------------------------------------------------------------------------------------------------------------------------------------------------|----------------------|-----------------------------|--------------------------|----------------|--------|-------------|--------------|---------|---|
| Glen Allen, VA 23060 Issue Code(s): CS, SP Page: 3 of 3 Document #: 510004200 Rev: F                                                                                                     |                      | Request Number:             | DOC9436                  | Revision Date: |        | 10/18/2018  | Approved by: | DOC9436 |   |
|                                                                                                                                                                                          | Glen Allen, VA 23060 | Issue Code(s):              | CS, SP                   | Page:          | 3 of 3 | Document #: | 510004200    | Rev:    | F |