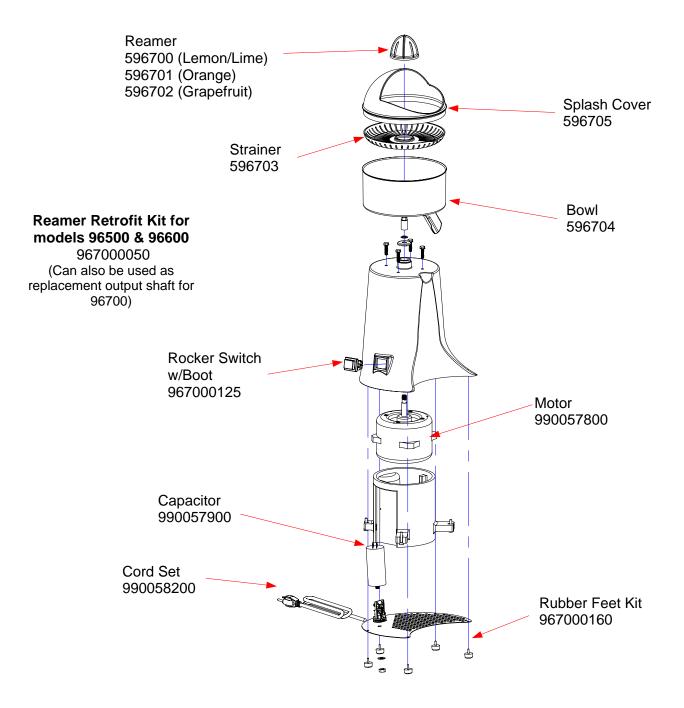

## Replacement Parts Diagram 1G96700 (Series A-B)

PROPRIETARY RIGHTS NOTICE This document and all information contained within it is the property of Hamilton Beach Brands, Inc. (HBB). It is confidential and proprietary and has been provided to you for a limited purpose. It must be returned or destroyed upon request. Disclosure, reproduction or use of this document and any information contained within it, in full or in part, for any purpose is forbidden without the prior written consent of HBB. No photographs may be taken of any article fabricated or assembled from this document without the prior written consent of HBB.