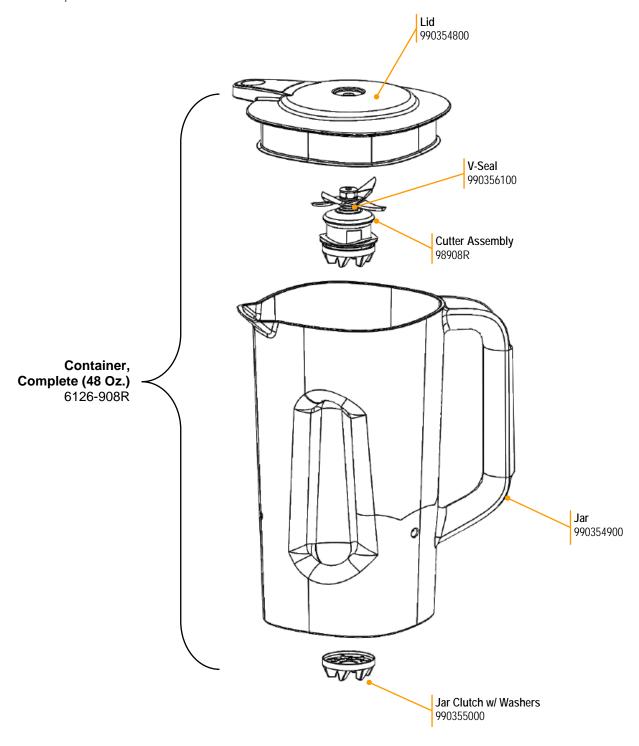

#### Parts & Accessories Diagram

PROPRIETARY RIGHTS NOTICE and has been provided to you for a limited purpose. It must be returned or destroyed upon request. Disclosure, reproduction or use of this document and any information contained within it, in full or in part, for any purpose is forbidden without the prior written consent of HBB. No photographs may be taken of any article fabricated or assembled from this document without the prior written consent of HBB.

| Hamilton Beach<br>4421 Waterfront Drive | Revision<br>Description: | Production Release. |       |        |             |           |      | Rev. Date: 4/6/2020 |  |
|-----------------------------------------|--------------------------|---------------------|-------|--------|-------------|-----------|------|---------------------|--|
| Glen Allen, VA 23060                    | Request #:               | DOC11134            | Page: | 2 of 3 | Document #: | 540101900 | Rev: | Α                   |  |