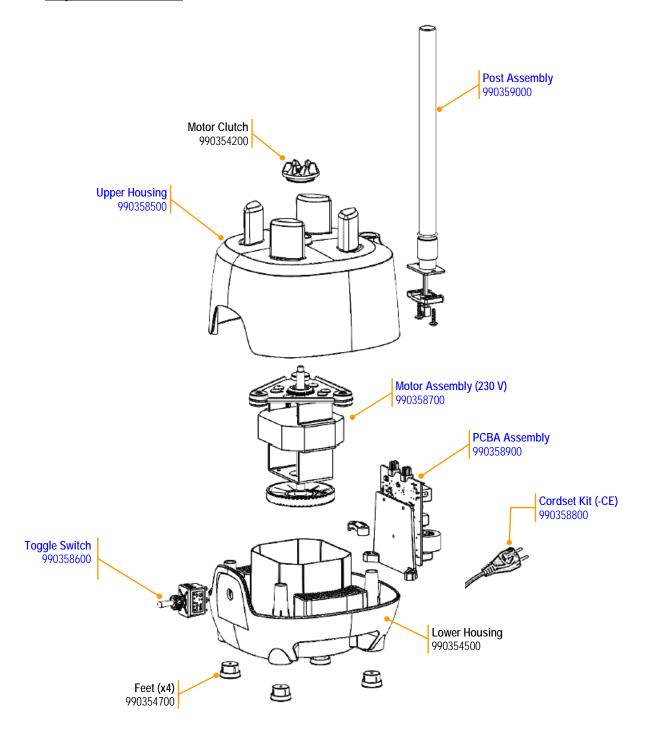

#### Parts & Accessories Diagram

PROPRIETARY RIGHTS NOTICE This document and all information contained within it is the property of Hamilton Beach Brands, Inc. (HBB). It is confidential and proprietary and has been provided to you for a limited purpose. It must be returned or destroyed upon request. Disclosure, reproduction or use of this document and any information contained within it, in full or in part, for any purpose is forbidden without the prior written consent of HBB. No photographs may be taken of any article fabricated or assembled from this document without the prior written consent of HBB.

## **Replacement Parts**

| Hamilton Beach<br>4421 Waterfront Drive | Revision     |          | Production Release. |             |             |           |       |      |  |  |
|-----------------------------------------|--------------|----------|---------------------|-------------|-------------|-----------|-------|------|--|--|
|                                         | Description: |          | PIC                 | duction Rei | ease.       |           | 4/6/2 | 2020 |  |  |
| Glen Allen, VA 23060                    | Request #:   | DOC11134 | Page:               | 1 of 3      | Document #: | 540101900 | Rev:  | Α    |  |  |