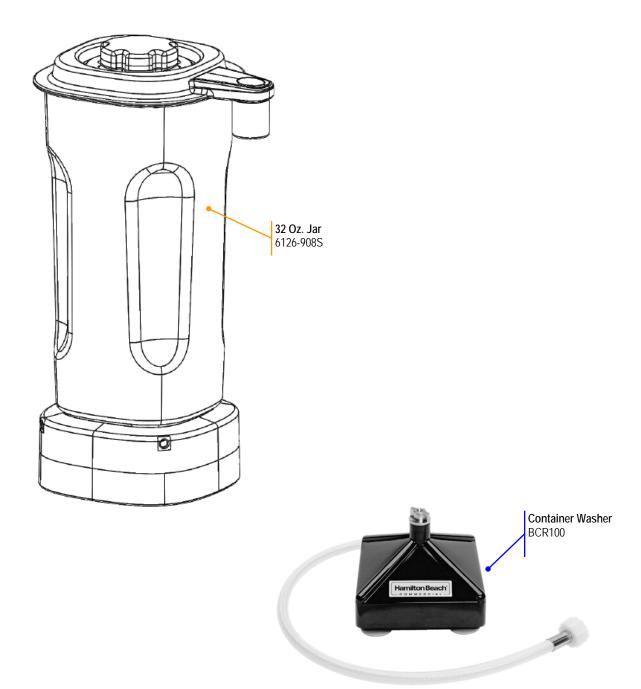

### Parts & Accessories Diagram

PROPRIETARY RIGHTS NOTICE This document and all information contained within it is the property of Hamilton Beach Brands, Inc. (HBB). It is confidential and proprietary and has been provided to you for a limited purpose. It must be returned or destroyed upon request. Disclosure, reproduction or use of this document and any information contained within it, in full or in part, for any purpose is forbidden without the prior written consent of HBB. No photographs may be taken of any article fabricated or assembled from this document without the prior written consent of HBB.

# **Accessories**

| Hamilton Beach<br>4421 Waterfront Drive | Revision<br>Description: | Production Release. |       |        |             |           |      | Rev. Date: 4/6/2020 |  |
|-----------------------------------------|--------------------------|---------------------|-------|--------|-------------|-----------|------|---------------------|--|
| Glen Allen, VA 23060                    | Request #:               | DOC11134            | Page: | 3 of 3 | Document #: | 540101900 | Rev: | Α                   |  |