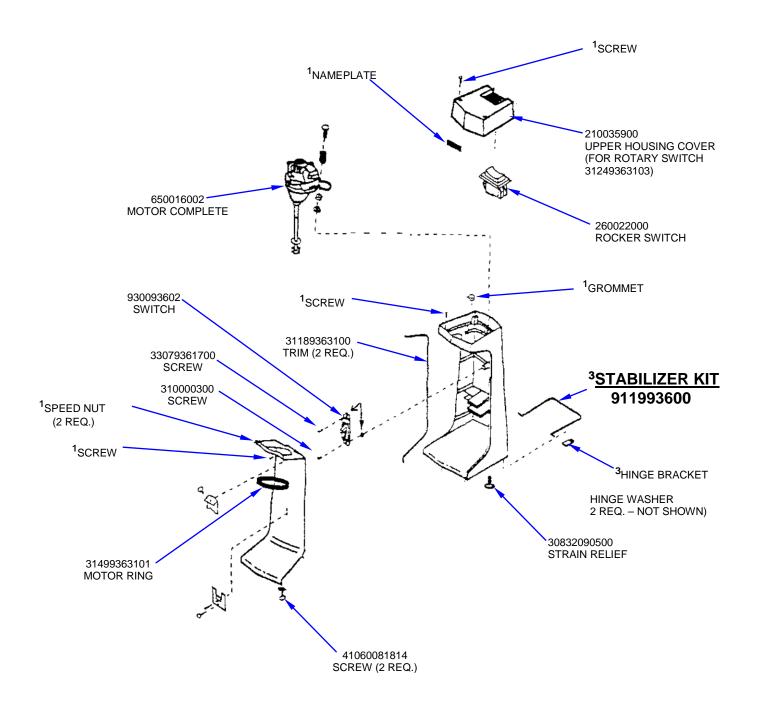

## Parts and Accessories Diagram

**PROPRIETARY RIGHTS NOTICE** This document and all information contained within it is the property of Hamilton Beach Brands, Inc. (HBB). It is confidential and proprietary and has been provided to you for a limited purpose. It must be returned or destroyed upon request. Disclosure, reproduction or use of this document and any information contained within it, in full or in part, for any purpose is forbidden without the prior written consent of HBB. No photographs may be taken of any article fabricated or assembled from this document without the prior written consent of HBB.

| Hamilton Beach<br>4421 Waterfront Drive<br>Glen Allen, VA 23060 | Revision Description | on: Remove Butt | Remove Butterfly Agitator |        |             |              |         |   |
|-----------------------------------------------------------------|----------------------|-----------------|---------------------------|--------|-------------|--------------|---------|---|
|                                                                 | Request Number:      | DOC9047         | Revision Date:            |        | 2/04/2019   | Approved by: | DOC9047 |   |
|                                                                 | Issue Code(s):       | CS, SP          | Page:                     | 2 of 3 | Document #: | 510003800    | Rev:    | F |