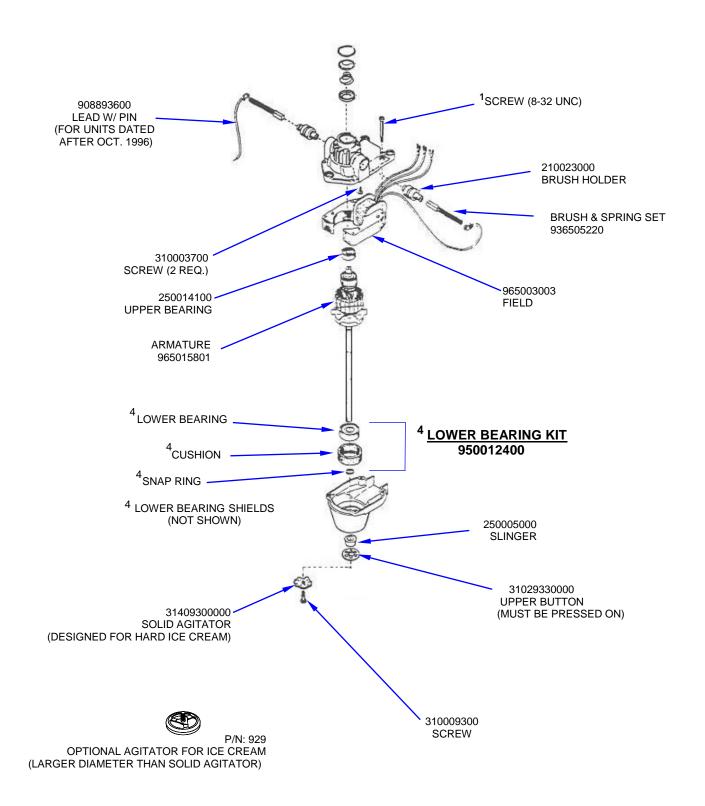

## Parts and Accessories Diagram

**PROPRIETARY RIGHTS NOTICE** This document and all information contained within it is the property of Hamilton Beach Brands, Inc. (HBB). It is confidential and proprietary and has been provided to you for a limited purpose. It must be returned or destroyed upon request. Disclosure, reproduction or use of this document and any information contained within it, in full or in part, for any purpose is forbidden without the prior written consent of HBB. No photographs may be taken of any article fabricated or assembled from this document without the prior written consent of HBB.

| Hamilton Beach<br>4421 Waterfront Drive<br>Glen Allen, VA 23060 | Revision Description | n: Remove But | Remove Butterfly Agitator |        |             |              |         |   |
|-----------------------------------------------------------------|----------------------|---------------|---------------------------|--------|-------------|--------------|---------|---|
|                                                                 | Request Number:      | DOC9047       | Revision Date:            |        | 2/04/2019   | Approved by: | DOC9047 |   |
|                                                                 | Issue Code(s):       | CS, SP        | Page:                     | 3 of 3 | Document #: | 510003800    | Rev:    | F |