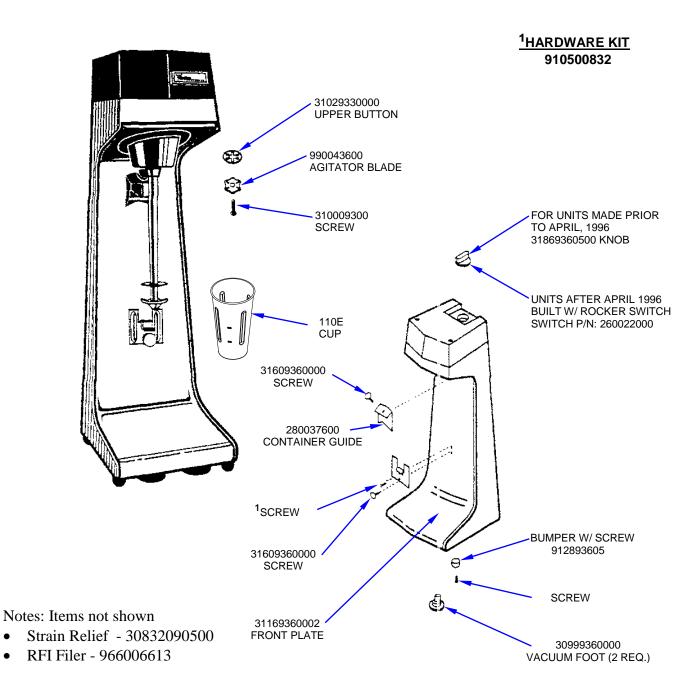

## Parts and Accessories Diagram

PROPRIETARY RIGHTS NOTICE This document and all information contained within it is the property of Hamilton Beach Brands, Inc. (HBB). It is confidential and proprietary and has been provided to you for a limited purpose. It must be returned or destroyed upon request. Disclosure, reproduction or use of this document and any information contained within it, in full or in part, for any purpose is forbidden without the prior written consent of HBB. No photographs may be taken of any article fabricated or assembled from this document without the prior written consent of HBB.

| Hamilton Beach<br>4421 Waterfront Drive<br>Glen Allen, VA 23060 | Revision Description | n: Remove But | Remove Butterfly Agitator |        |             |              |         |   |
|-----------------------------------------------------------------|----------------------|---------------|---------------------------|--------|-------------|--------------|---------|---|
|                                                                 | Request Number:      | DOC9047       | Revision Date:            |        | 2/04/2019   | Approved by: | DOC9047 |   |
|                                                                 | Issue Code(s):       | CS, SP        | Page:                     | 1 of 3 | Document #: | 510003800    | Rev:    | F |