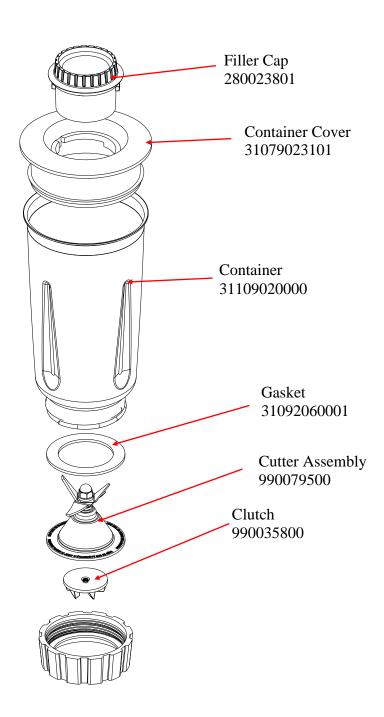

#### **Parts and Accessories Diagram**

PROPRIETARY RIGHTS NOTICE This document and all information contained within it is the property of Hamilton Beach Brands, Inc. (HBB). It is confidential and proprietary and has been provided to you for a limited purpose. It must be returned or destroyed upon request. Disclosure, reproduction or use of this document and any information contained within it, in full or in part, for any purpose is forbidden without the prior written consent of HBB. No photographs may be taken of any article fabricated or assembled from this document without the prior written consent of HBB.

### 6126-1G919 - COMPLETE CONTAINER ASSEMBLY

| Hamilton Beach<br>4421 Waterfront Drive<br>Glen Allen, VA 23060 | Revision Description | : Removed Obs | Removed Obsolete Parts |        |             |              |         |   |
|-----------------------------------------------------------------|----------------------|---------------|------------------------|--------|-------------|--------------|---------|---|
|                                                                 | Request Number:      | DOC9436       | Revision Date:         |        | 10/18/2018  | Approved by: | DOC9436 |   |
|                                                                 | Issue Code(s):       |               | Page:                  | 1 of 3 | Document #: | 510010400    | Rev:    | F |