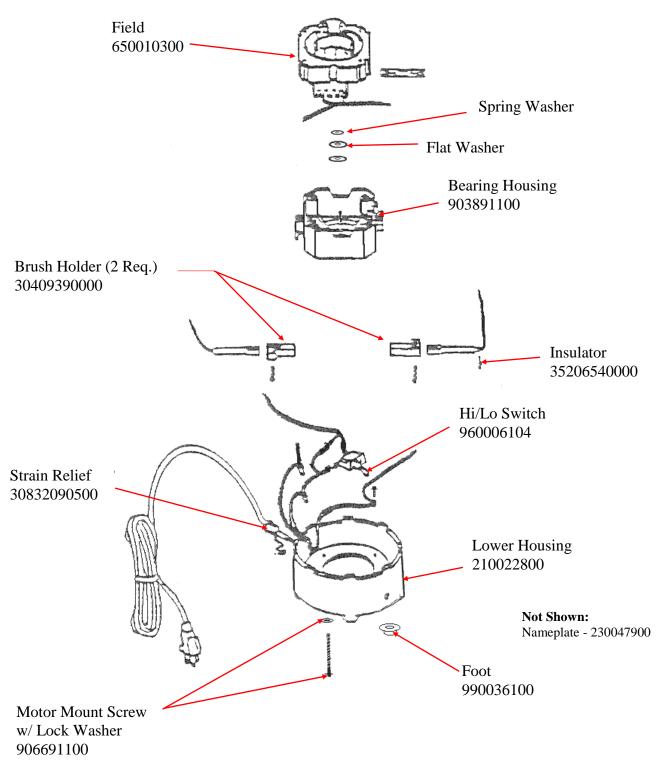

## Parts and Accessories Diagram

PROPRIETARY RIGHTS NOTICE This document and all information contained within it is the property of Hamilton Beach Brands, Inc. (HBB). It is confidential and proprietary and has been provided to you for a limited purpose. It must be returned or destroyed upon request. Disclosure, reproduction or use of this document and any information contained within it, in full or in part, for any purpose is forbidden without the prior written consent of HBB. No photographs may be taken of any article fabricated or assembled from this document without the prior written consent of HBB.

# **1G919 Lower Housing Assembly**

| Hamilton Beach<br>4421 Waterfront Drive<br>Glen Allen, VA 23060 | Revision Description: | Removed Obsolete Parts |                |        |             |              |         |   |
|-----------------------------------------------------------------|-----------------------|------------------------|----------------|--------|-------------|--------------|---------|---|
|                                                                 | Request Number:       | DOC9436                | Revision Date: |        | 10/18/2018  | Approved by: | DOC9436 |   |
|                                                                 | Issue Code(s):        |                        | Page:          | 3 of 3 | Document #: | 510010400    | Rev:    | F |