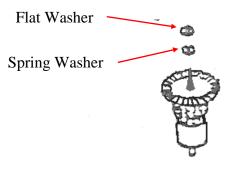

# **1G919 Lower Housing Assembly**

| Hamilton Beach<br>4421 Waterfront Drive<br>Glen Allen, VA 23060 | Revision Description: | Removed Obsolete Parts |                |        |             |              |         |   |
|-----------------------------------------------------------------|-----------------------|------------------------|----------------|--------|-------------|--------------|---------|---|
|                                                                 | Request Number:       | DOC9436                | Revision Date: |        | 10/18/2018  | Approved by: | DOC9436 |   |
|                                                                 | Issue Code(s):        |                        | Page:          | 3 of 3 | Document #: | 510010400    | Rev:    | F |