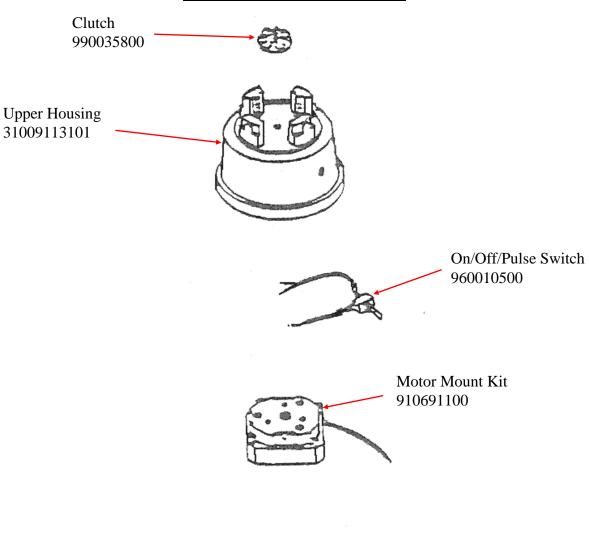

### **1G919 Upper Housing Assembly**

| Hamilton Beach<br>4421 Waterfront Drive<br>Glen Allen, VA 23060 | Revision Description: | Removed Obsolete Parts |                |        |             |              |         |   |
|-----------------------------------------------------------------|-----------------------|------------------------|----------------|--------|-------------|--------------|---------|---|
|                                                                 | Request Number:       | DOC9436                | Revision Date: |        | 10/18/2018  | Approved by: | DOC9436 |   |
|                                                                 | Issue Code(s):        |                        | Page:          | 2 of 3 | Document #: | 510010400    | Rev:    | F |