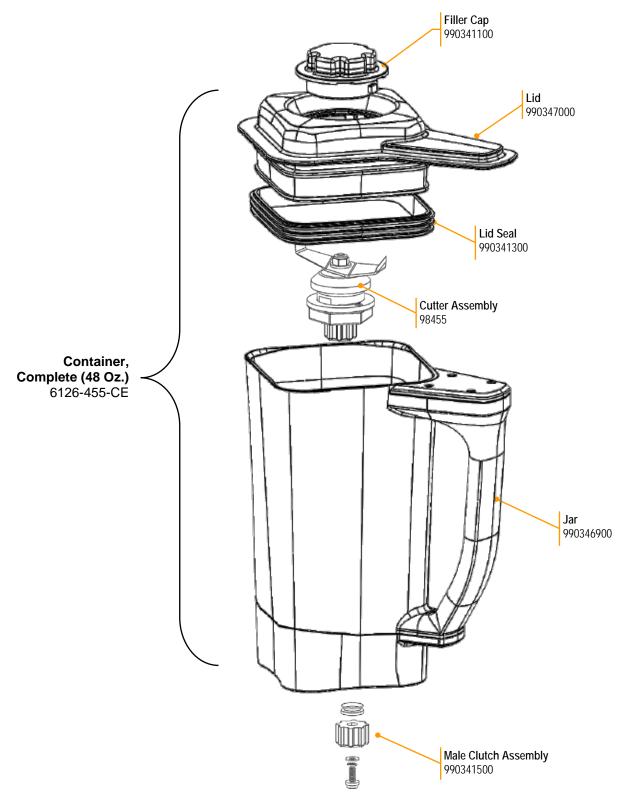

## Parts & Accessories Diagram

PROPRIETARY RIGHTS NOTICE This document and all information contained within it is the property of Hamilton Beach Brands, Inc. (HBB). It is confidential and proprietary and has been provided to you for a limited purpose. It must be returned or destroyed upon request. Disclosure, reproduction or use of this document and any information contained within it, in full or in part, for any purpose is forbidden without the prior written consent of HBB. No photographs may be taken of any article fabricated or assembled from this document without the prior written consent of HBB.

| Hamilton Beach<br>4421 Waterfront Drive<br>Glen Allen, VA 23060 | Revision<br>Description: | Production Release. |       |        |             |           |      | Rev. Date: 2/21/2020 |  |
|-----------------------------------------------------------------|--------------------------|---------------------|-------|--------|-------------|-----------|------|----------------------|--|
|                                                                 | Request #:               | DOC10624            | Page: | 2 of 3 | Document #: | 540101001 | Rev: | Α                    |  |