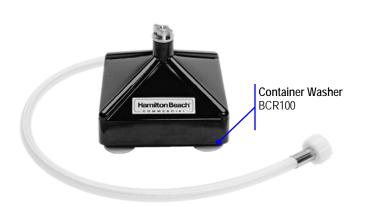

## **Accessories**

| Hamilton Beach<br>4421 Waterfront Drive<br>Glen Allen, VA 23060 | Revision     |                     | Rev. Date: |        |             |           |      |           |  |
|-----------------------------------------------------------------|--------------|---------------------|------------|--------|-------------|-----------|------|-----------|--|
|                                                                 | Description: | Production Release. |            |        |             |           |      | 2/21/2020 |  |
|                                                                 | Request #:   | DOC10624            | Page:      | 3 of 3 | Document #: | 540101001 | Rev: | Α         |  |