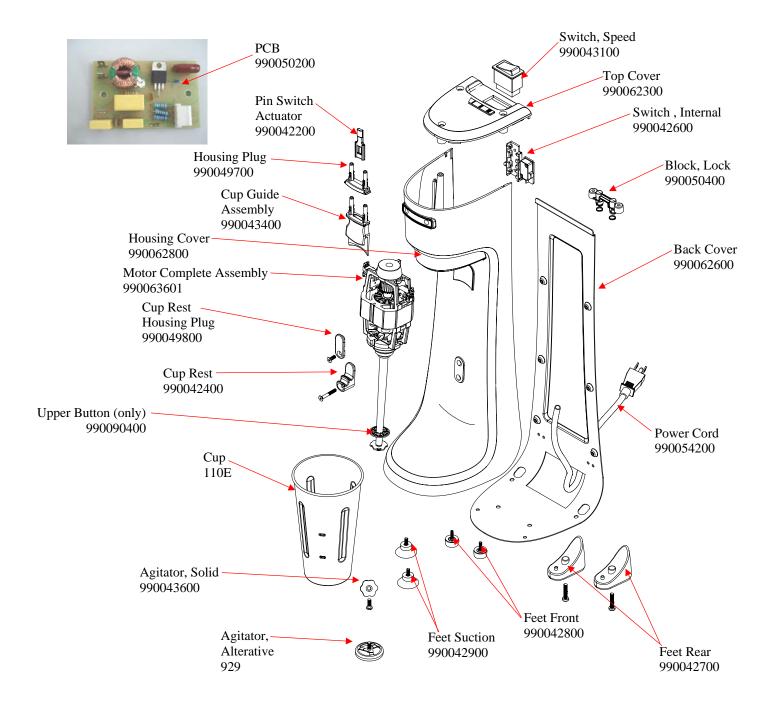

## Replacement Part Diagram HMD200-CE (Series A)

PROPRIETARY RIGHTS NOTICE and has been provided to you for a limited purpose. It must be returned or destroyed upon request. Disclosure, reproduction or use of this document and any information contained within it, in full or in part, for any purpose is forbidden without the prior written consent of HBB. No photographs may be taken of any article fabricated or assembled from this document without the prior written consent of HBB.