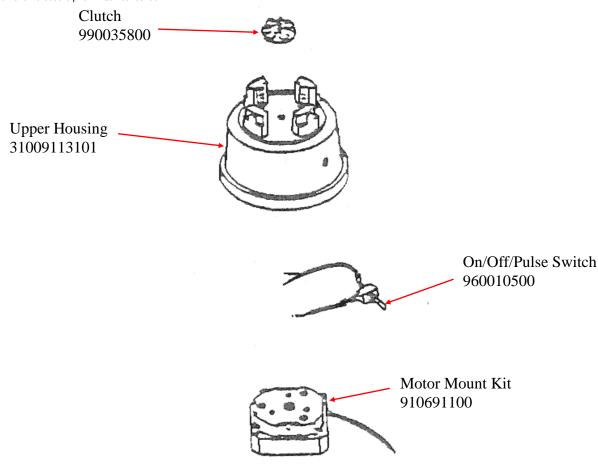

## **Parts and Accessories Diagram**

PROPRIETARY RIGHTS NOTICE This document and all information contained within it is the property of Hamilton Beach Brands, Inc. (HBB). It is confidential and proprietary and has been provided to you for a limited purpose. It must be returned or destroyed upon request. Disclosure, reproduction or use of this document and any information contained within it, in full or in part, for any purpose is forbidden without the prior written consent of HBB. No photographs may be taken of any article fabricated or assembled from this document without the prior written consent of HBB.

| Hamilton Beach<br>4421 Waterfront Drive<br>Glen Allen, VA 23060 | Revision Description: | Removed Obsolete Parts |                |        |             |              |         |   |
|-----------------------------------------------------------------|-----------------------|------------------------|----------------|--------|-------------|--------------|---------|---|
|                                                                 | Request Number:       | DOC9436                | Revision Date: |        | 10/18/2018  | Approved by: | DOC9436 |   |
|                                                                 | Issue Code(s):        |                        | Page:          | 2 of 3 | Document #: | 510010100    | Rev:    | F |