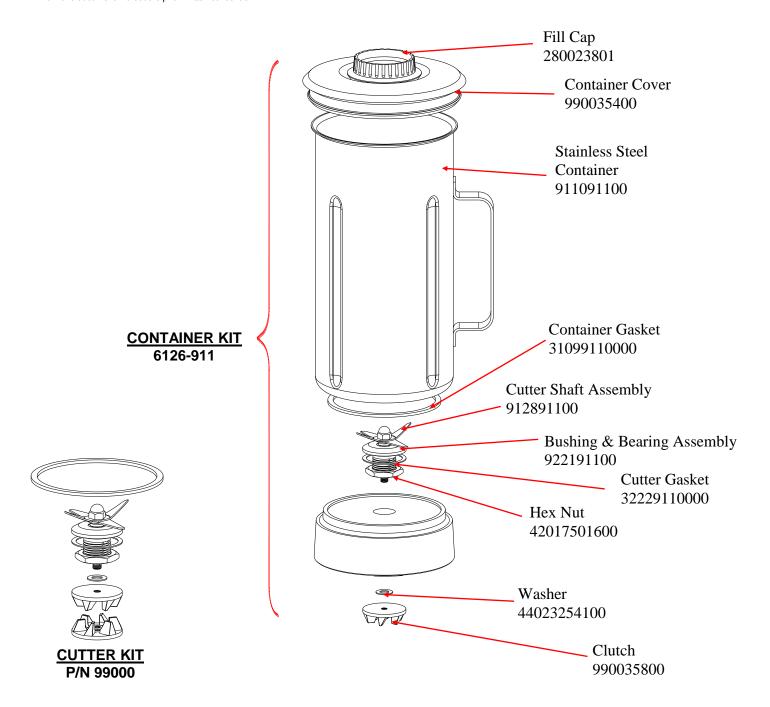

## Parts and Accessories Diagram

PROPRIETARY RIGHTS NOTICE This document and all information contained within it is the property of Hamilton Beach Brands, Inc. (HBB). It is confidential and proprietary and has been provided to you for a limited purpose. It must be returned or destroyed upon request. Disclosure, reproduction or use of this document and any information contained within it, in full or in part, for any purpose is forbidden without the prior written consent of HBB. No photographs may be taken of any article fabricated or assembled from this document without the prior written consent of HBB.

| Hamilton Beach<br>4421 Waterfront Drive<br>Glen Allen, VA 23060 | Revision Description: | Removed Obsolete Parts |                |        |             |              |         |   |
|-----------------------------------------------------------------|-----------------------|------------------------|----------------|--------|-------------|--------------|---------|---|
|                                                                 | Request Number:       | DOC9436                | Revision Date: |        | 10/18/2018  | Approved by: | DOC9436 |   |
|                                                                 | Issue Code(s):        |                        | Page:          | 1 of 3 | Document #: | 510010100    | Rev:    | F |