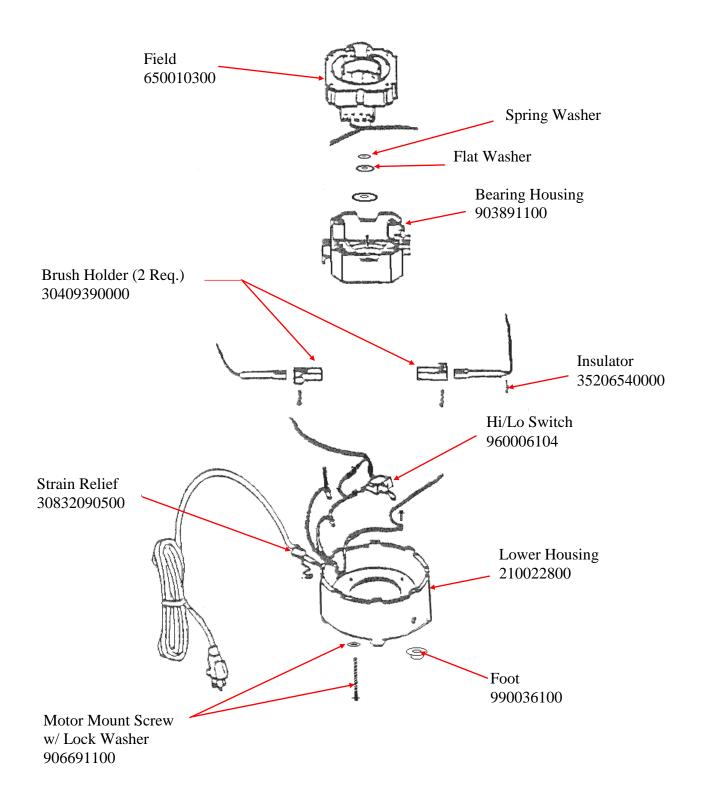

## Parts and Accessories Diagram

PROPRIETARY RIGHTS NOTICE This document and all information contained within it is the property of Hamilton Beach Brands, Inc. (HBB). It is confidential and proprietary and has been provided to you for a limited purpose. It must be returned or destroyed upon request. Disclosure, reproduction or use of this document and any information contained within it, in full or in part, for any purpose is forbidden without the prior written consent of HBB. No photographs may be taken of any article fabricated or assembled from this document without the prior written consent of HBB.

| Hamilton Beach<br>4421 Waterfront Drive<br>Glen Allen, VA 23060 | Revision Description: | Removed Obsolete Parts |                |        |             |              |         |   |
|-----------------------------------------------------------------|-----------------------|------------------------|----------------|--------|-------------|--------------|---------|---|
|                                                                 | Request Number:       | DOC9436                | Revision Date: |        | 10/18/2018  | Approved by: | DOC9436 |   |
|                                                                 | Issue Code(s):        |                        | Page:          | 3 of 3 | Document #: | 510010100    | Rev:    | F |