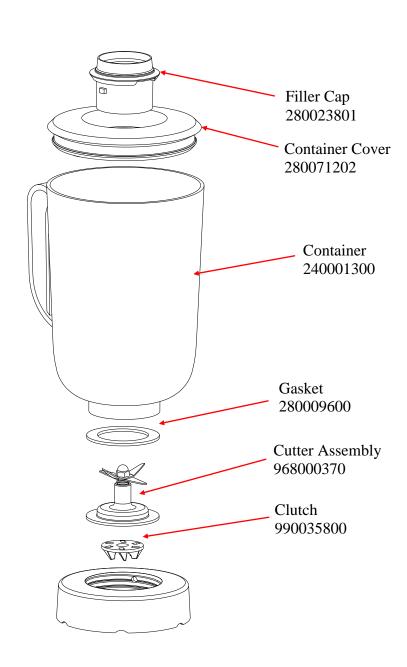

#### **1G912 Container Assembly**

#### 6126-1G912 - COMPLETE CONTAINER ASSEMBLY

| Hamilton Beach<br>4421 Waterfront Drive | Revision Description | : Removed Obs | solete Parts   |        |             |              |         |   |  |
|-----------------------------------------|----------------------|---------------|----------------|--------|-------------|--------------|---------|---|--|
|                                         | Request Number:      | DOC9436       | Revision Date: |        | 10/18/2018  | Approved by: | DOC9436 |   |  |
| Glen Allen, VA 23060                    | Issue Code(s):       |               | Page:          | 1 of 3 | Document #: | 510010200    | Rev:    | D |  |