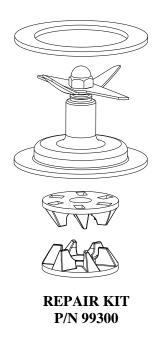

#### **1G912 Container Assembly**

#### 6126-1G912 - COMPLETE CONTAINER ASSEMBLY

| Hamilton Beach<br>4421 Waterfront Drive | Revision Description | : Removed Obs | solete Parts   |        |             |              |         |   |  |
|-----------------------------------------|----------------------|---------------|----------------|--------|-------------|--------------|---------|---|--|
|                                         | Request Number:      | DOC9436       | Revision Date: |        | 10/18/2018  | Approved by: | DOC9436 |   |  |
| Glen Allen, VA 23060                    | Issue Code(s):       |               | Page:          | 1 of 3 | Document #: | 510010200    | Rev:    | D |  |