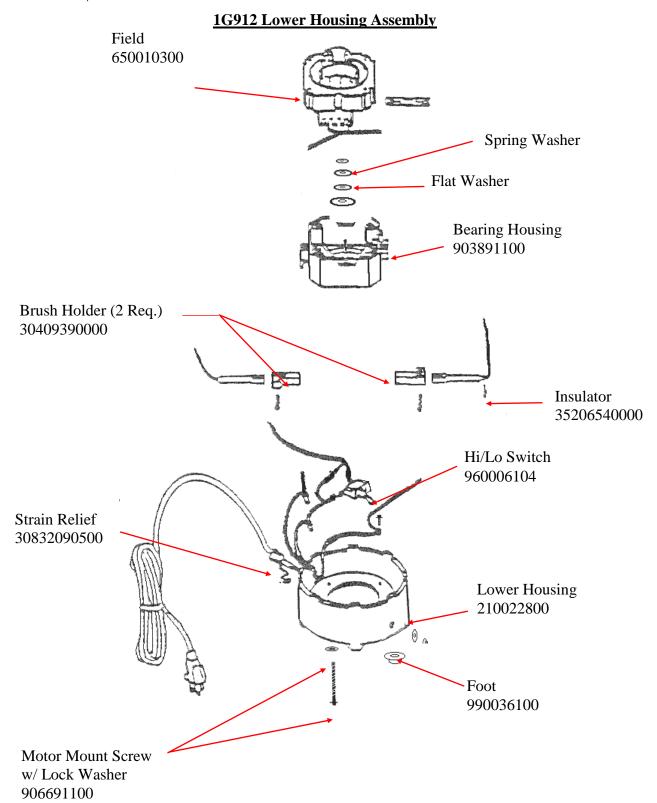

## **Parts and Accessories Diagram**

PROPRIETARY RIGHTS NOTICE This document and all information contained within it is the property of Hamilton Beach Brands, Inc. (HBB). It is confidential and proprietary and has been provided to you for a limited purpose. It must be returned or destroyed upon request. Disclosure, reproduction or use of this document and any information contained within it, in full or in part, for any purpose is forbidden without the prior written consent of HBB. No photographs may be taken of any article fabricated or assembled from this document without the prior written consent of HBB.

| Hamilton Beach<br>4421 Waterfront Drive<br>Glen Allen, VA 23060 | Revision Description | : Removed Obs | Removed Obsolete Parts |        |             |              |         |   |
|-----------------------------------------------------------------|----------------------|---------------|------------------------|--------|-------------|--------------|---------|---|
|                                                                 | Request Number:      | DOC9436       | Revision Date:         |        | 10/18/2018  | Approved by: | DOC9436 |   |
|                                                                 | Issue Code(s):       |               | Page:                  | 3 of 3 | Document #: | 510010200    | Rev:    | D |