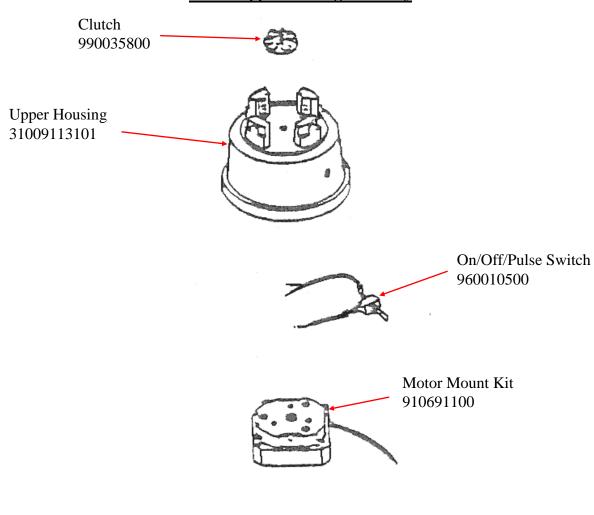

# **1G912 Upper Housing Assembly**

| Hamilton Beach<br>4421 Waterfront Drive<br>Glen Allen, VA 23060 | Revision Description: | Removed Obsolete Parts |                |        |             |              |         |   |
|-----------------------------------------------------------------|-----------------------|------------------------|----------------|--------|-------------|--------------|---------|---|
|                                                                 | Request Number:       | DOC9436                | Revision Date: |        | 10/18/2018  | Approved by: | DOC9436 |   |
|                                                                 | Issue Code(s):        |                        | Page:          | 2 of 3 | Document #: | 510010200    | Rev:    | D |