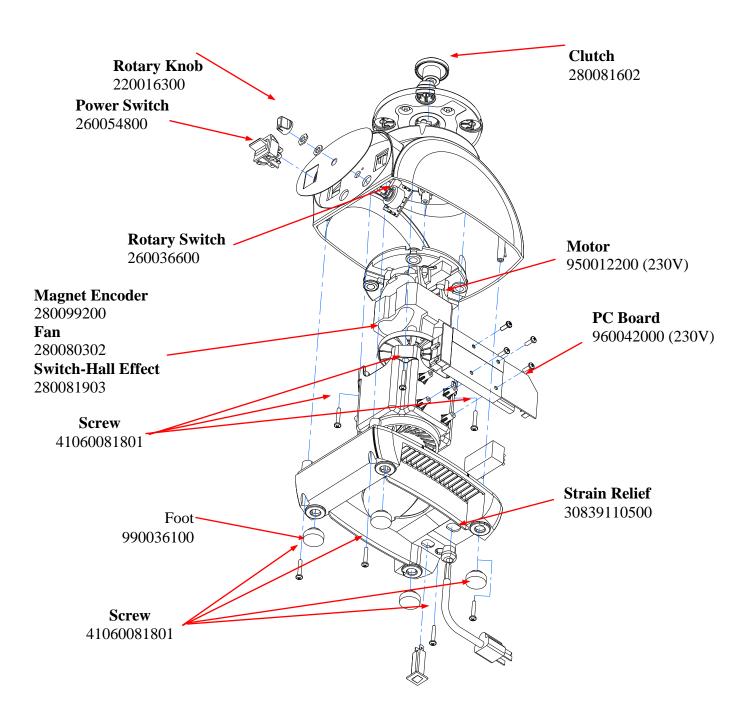

## Parts and Accessories Diagram

**PROPRIETARY RIGHTS NOTICE** This document and all information contained within it is the property of Hamilton Beach Brands, Inc. (HBB). It is confidential and proprietary and has been provided to you for a limited purpose. It must be returned or destroyed upon request. Disclosure, reproduction or use of this document and any information contained within it, in full or in part, for any purpose is forbidden without the prior written consent of HBB. No photographs may be taken of any article fabricated or assembled from this document without the prior written consent of HBB.

| Hamilton Beach                                                                       |      | Removed Obsolete Parts |  |  |
|--------------------------------------------------------------------------------------|------|------------------------|--|--|
| 4421 Waterfront Drive Request Number: DOC9436 Revision Date: 10/18/2018 Approved by: | DOC9 | 436                    |  |  |
| Glen Allen, VA 23060 Issue Code(s): Page: 1 of 2 Document #: 510007300               | Rev: | С                      |  |  |