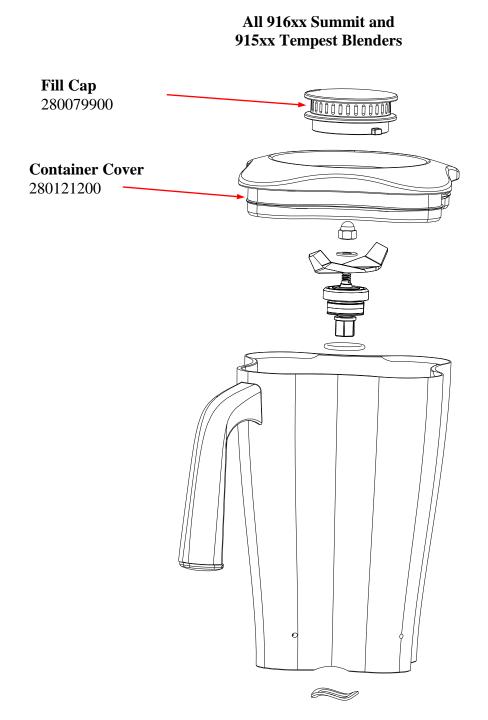

## Parts and Accessories Diagram

**PROPRIETARY RIGHTS NOTICE** This document and all information contained within it is the property of Hamilton Beach Brands, Inc. (HBB). It is confidential and proprietary and has been provided to you for a limited purpose. It must be returned or destroyed upon request. Disclosure, reproduction or use of this document and any information contained within it, in full or in part, for any purpose is forbidden without the prior written consent of HBB. No photographs may be taken of any article fabricated or assembled from this document without the prior written consent of HBB.

**Revision Description:** Removed Obsolete Parts Hamilton Beach Request Number: DOC9436 **Revision Date:** 10/18/2018 Approved by: DOC9436 4421 Waterfront Drive Glen Allen, VA 23060 510007300 Issue Code(s): Page: 2 of 2 Document #: Rev: С