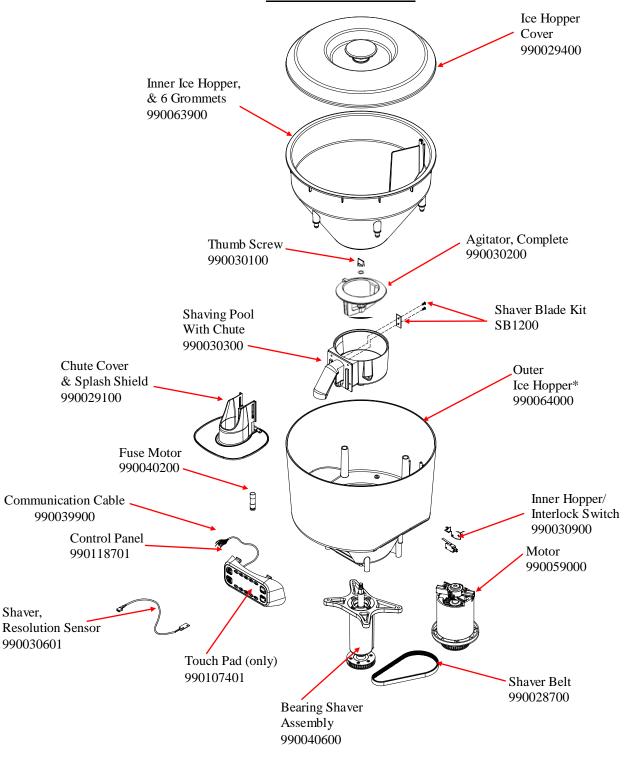

# Parts and Accessories Diagram Model HBS1400

PROPRIETARY RIGHTS NOTICE and has been provided to you for a limited purpose. It must be returned or destroyed upon request. Disclosure, reproduction or use of this document and any information contained within it, in full or in part, for any purpose is forbidden without the prior written consent of HBB. No photographs may be taken of any article fabricated or assembled from this document without the prior written consent of HBB.

## **REPLACEMENT PARTS**

| Hamilton Beach<br>4421 Waterfront Drive<br>Glen Allen, VA 23060 | Revision Description | Remove Mer | Remove Memory Card 400040231. |        |             |              |         |   |
|-----------------------------------------------------------------|----------------------|------------|-------------------------------|--------|-------------|--------------|---------|---|
|                                                                 | Request Number:      | DOC7507    | Revision Date:                |        | 02/27/2017  | Approved by: | DOC7507 |   |
|                                                                 | Issue Code(s):       |            | Page:                         | 1 of 4 | Document #: | 540085100    | Rev:    | F |