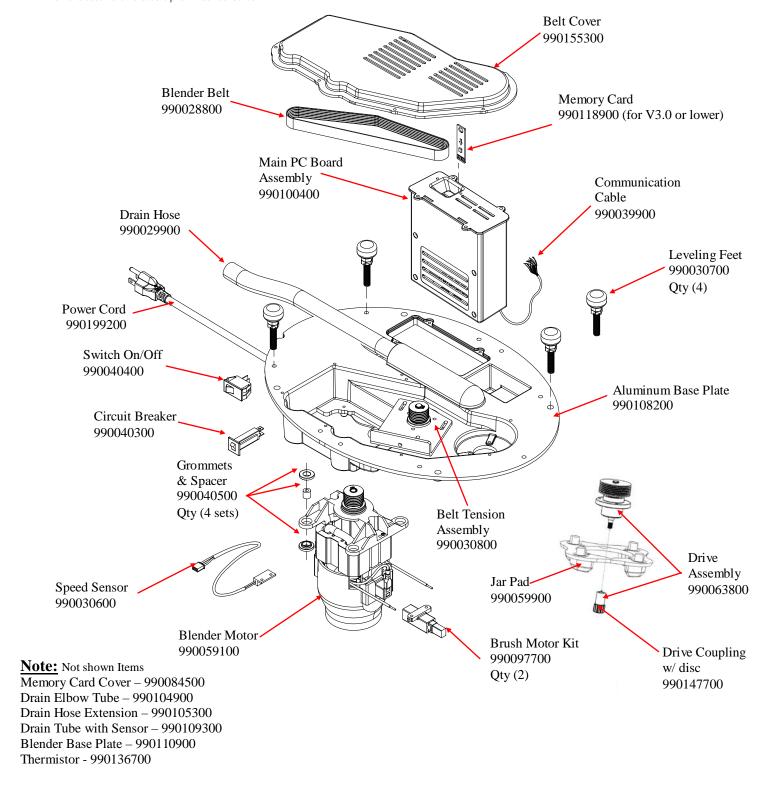

# Parts and Accessories Diagram Model HBS1400

PROPRIETARY RIGHTS NOTICE and has been provided to you for a limited purpose. It must be returned or destroyed upon request. Disclosure, reproduction or use of this document and any information contained within it, in full or in part, for any purpose is forbidden without the prior written consent of HBB. No photographs may be taken of any article fabricated or assembled from this document without the prior written consent of HBB.

| Hamilton Beach<br>4421 Waterfront Drive<br>Glen Allen, VA 23060 | Revision Description | : Remove Mei | Remove Memory Card 400040231. |        |             |              |         |   |
|-----------------------------------------------------------------|----------------------|--------------|-------------------------------|--------|-------------|--------------|---------|---|
|                                                                 | Request Number:      | DOC7507      | Revision Date:                |        | 02/27/2017  | Approved by: | DOC7507 |   |
|                                                                 | Issue Code(s):       |              | Page:                         | 2 of 4 | Document #: | 540085100    | Rev:    | F |