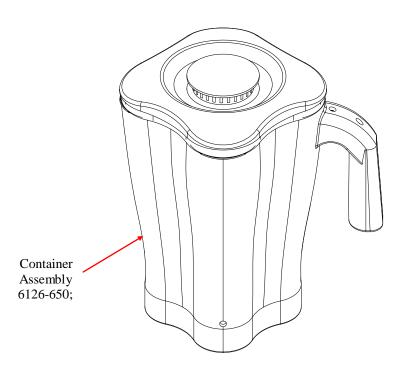

# Parts and Accessories Diagram Model HBS1400

PROPRIETARY RIGHTS NOTICE This document and all information contained within it is the property of Hamilton Beach Brands, Inc. (HBB). It is confidential and proprietary and has been provided to you for a limited purpose. It must be returned or destroyed upon request. Disclosure, reproduction or use of this document and any information contained within it, in full or in part, for any purpose is forbidden without the prior written consent of HBB. No photographs may be taken of any article fabricated or assembled from this document without the prior written consent of HBB.

# **ACCESSORIES**

# BCR100

**Container Washer** 

| Hamilton Beach<br>4421 Waterfront Drive<br>Glen Allen, VA 23060 | Revision Description: | Remove Me | Remove Memory Card 400040231. |        |             |              |         |   |  |
|-----------------------------------------------------------------|-----------------------|-----------|-------------------------------|--------|-------------|--------------|---------|---|--|
|                                                                 | Request Number:       | DOC7507   | Revision Date:                |        | 02/27/2017  | Approved by: | DOC7507 |   |  |
|                                                                 | Issue Code(s):        |           | Page:                         | 4 of 4 | Document #: | 540085100    | Rev:    | F |  |