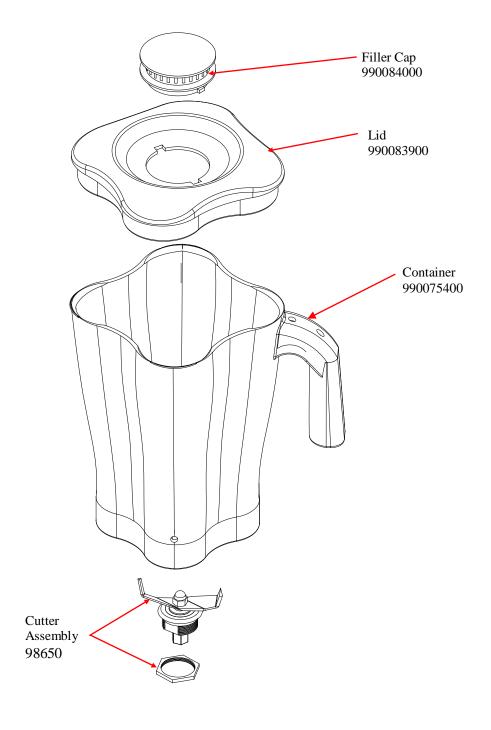

Parts and Accessories Diagram

Model HBS1400

PROPRIETARY RIGHTS NOTICE
This document and all information contained within it is the property of Hamilton Beach Brands, Inc. (HBB). It is confidential and proprietary and has been provided to you for a limited purpose. It must be returned or destroyed upon request. Disclosure, reproduction or use of this document and any information contained within it, in full or in part, for any purpose is forbidden without the prior written consent of HBB. No photographs may be taken of any article fabricated or assembled from this document without the prior written consent of HBB.

| Hamilton Beach<br>4421 Waterfront Drive | Revision Description: | Remove Memory Card 400040231. |                |        |             |              |         |   |
|-----------------------------------------|-----------------------|-------------------------------|----------------|--------|-------------|--------------|---------|---|
|                                         | Request Number:       | DOC7507                       | Revision Date: |        | 02/27/2017  | Approved by: | DOC7507 |   |
| Glen Allen, VA 23060                    | Issue Code(s):        |                               | Page:          | 3 of 4 | Document #: | 540085100    | Rev:    | F |